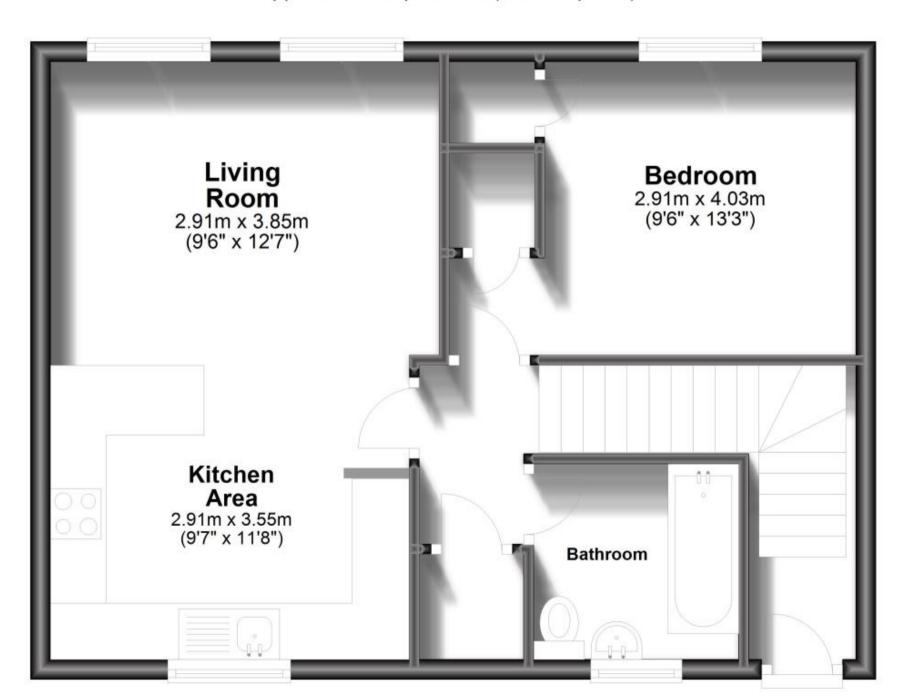

## **Accommodation**

Entrance Hallway

Open Plan Kitchen/Living Area 19'9 x 11'1

Master Bedroom 10'4 x 9'6

Bathroom

Parking

## **First Floor**

Approx. 47.2 sq. metres (508.4 sq. feet)