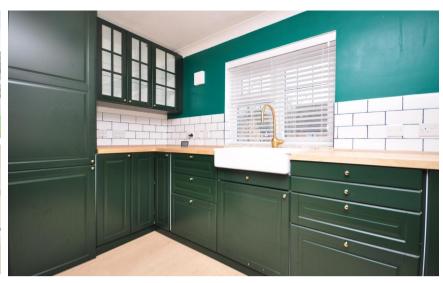

## **Main Features**

- Ample Parking
- Spacious Bedroom
- Built-in Storage
- Modern Fitted Kitchen
- Spotlights Throughout
- Open-Plan Living

Deposit required is £1,442.31 Crawley District - Council Tax Band Tax Band B

## **Accommodation**

Entrance Hallway

Open Plan Kitchen/Living Area 19'9 x 11'1

Master Bedroom 10'4 x 9'6

Bathroom

Parking