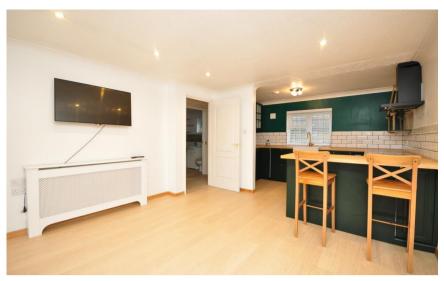

## **Main Features**

- Ample Parking
- Spacious Bedroom
- Built-in Storage
- Modern Fitted Kitchen
- Spotlights Throughout
- Open-Plan Living

Deposit required is £1,442.31 Crawley District - Council Tax Band Tax Band B

## **Accommodation**

Entrance Hallway

Open Plan Kitchen/Living Area 19'9 x 11'1

Master Bedroom 10'4 x 9'6

Bathroom

Parking