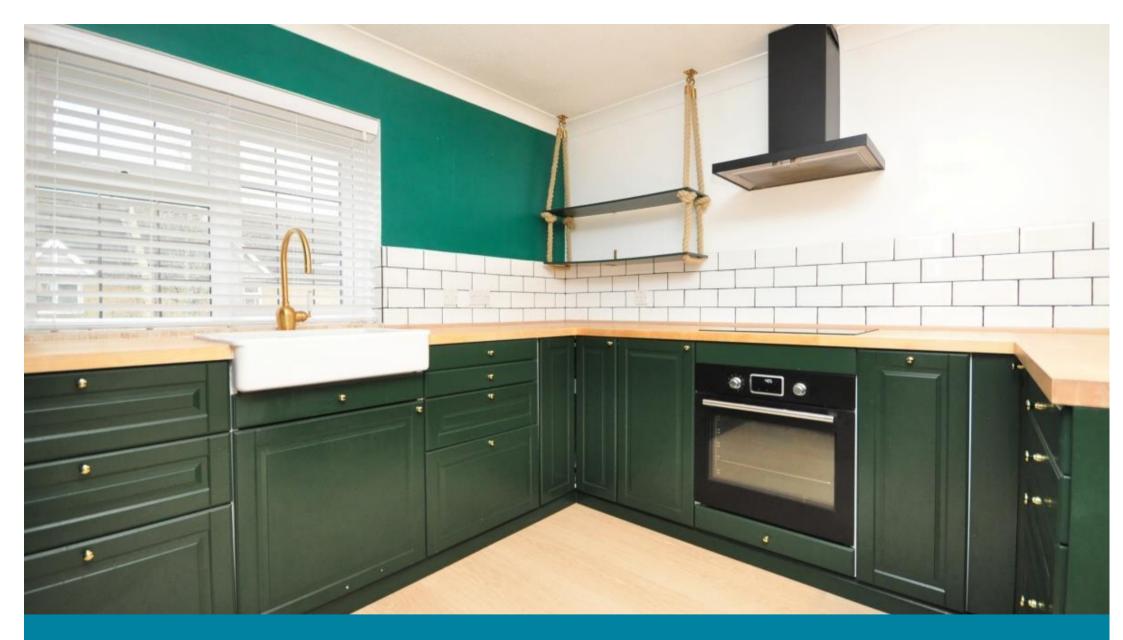

## **Main Features**

- Ample Parking
- Spacious Bedroom
- Built-in Storage
- Modern Fitted Kitchen
- Spotlights Throughout
- Open-Plan Living

Deposit required is £1,442.31 Crawley District - Council Tax Band Tax Band B

## **Accommodation**

Entrance Hallway

Open Plan Kitchen/Living Area 19'9 x 11'1

Master Bedroom 10'4 x 9'6

Bathroom

Parking