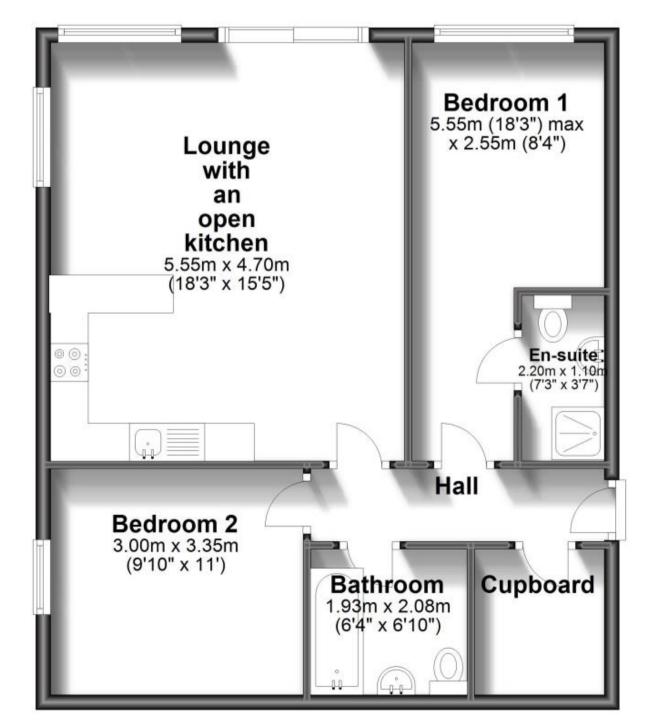

#### Accommodation

 Lounge with an open plan kitchen
 4.7 x 5.55

 Bathroom
 2.08 x 1.93

 Bedroom 1
 5.87 x 2.55

 Bedroom 2
 3.00 x 3.35

### **Ground Floor**

Approx. 63.6 sq. metres (684.3 sq. feet)