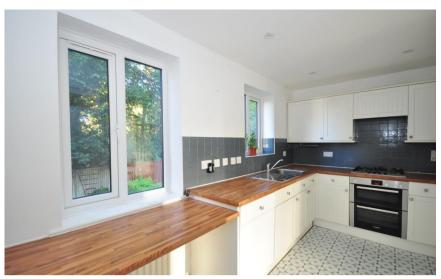

#### **Accommodation**

Lounge/Diner 20'0 x 14'9

Kitchen 14'9 x 8'4

Bedroom 1 14'10 x 10'11

Bedroom 2 10'10 x 8'2

Bedroom 3 9'7 x 8'3

**Bedroom 4** 7'5 x 6'7

Utility room  $6'4 \times 6'0$ 