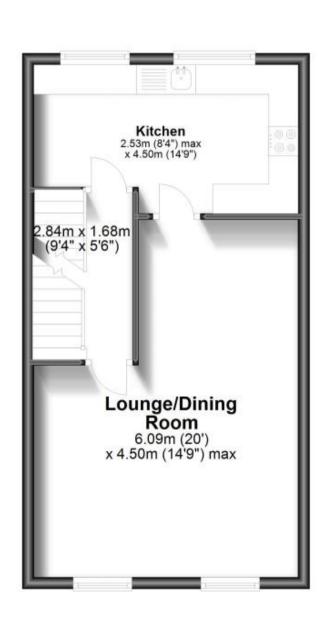

#### **Accommodation**

Lounge/Diner 20'0 x 14'9

Kitchen 14'9 x 8'4

Bedroom 1 14'10 x 10'11

Bedroom 2 10'10 x 8'2

Bedroom 3 9'7 x 8'3

**Bedroom 4** 7'5 x 6'7

Utility room  $6'4 \times 6'0$ 

# **Ground Floor**

Approx. 42.1 sq. metres (453.6 sq. feet)