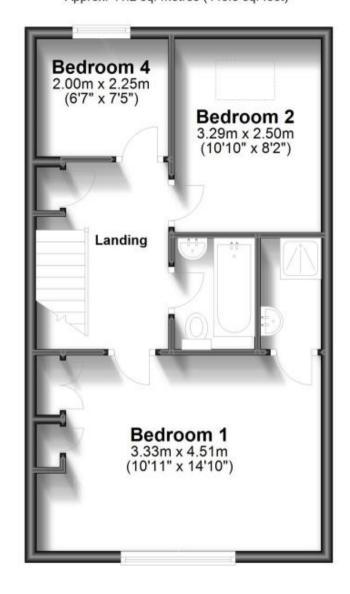

#### **Accommodation**

Lounge/Diner 20'0 x 14'9

Kitchen 14'9 x 8'4

Bedroom 1 14'10 x 10'11

Bedroom 2 10'10 x 8'2

Bedroom 3 9'7 x 8'3

**Bedroom 4** 7'5 x 6'7

Utility room  $6'4 \times 6'0$ 

**Bathroom** 5'4 x 5'3

**En-suite** 5'4 x 3'5

En-suite 2 8'3 x 2'4

Garage 16'6 x 8'2

W.C

Drive way Garden

Renting a property is a big commitment and we recommend that you visit the local authority website and these websites which offer helpful information and

### Second Floor

Approx. 41.2 sq. metres (443.5 sq. feet)