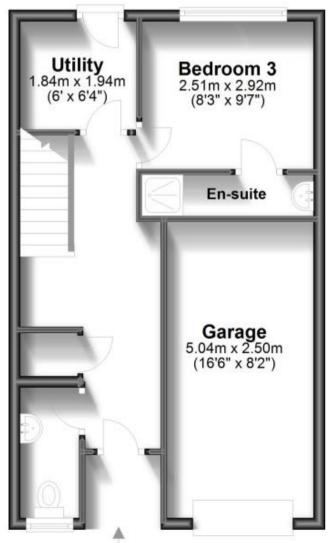

#### **Accommodation**

Lounge/Diner 20'0 x 14'9

Kitchen 14'9 x 8'4

Bedroom 1 14'10 x 10'11

Bedroom 2 10'10 x 8'2

Bedroom 3 9'7 x 8'3

**Bedroom 4** 7'5 x 6'7

Utility room  $6'4 \times 6'0$ 

**Bathroom** 5'4 x 5'3

**En-suite** 5'4 x 3'5

En-suite 2 8'3 x 2'4

Garage 16'6 x 8'2

W.C

Drive way Garden

Renting a property is a big commitment and we recommend that you visit the local authority website and these websites which offer helpful information and

### Second Floor

Approx. 41.2 sq. metres (443.5 sq. feet)