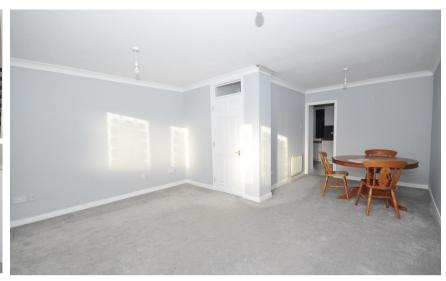

#### **Accommodation**

Lounge/Diner 20'0 x 14'9

Kitchen 14'9 x 8'4

Bedroom 1 14'10 x 10'11

Bedroom 2 10'10 x 8'2

Bedroom 3 9'7 x 8'3

**Bedroom 4** 7'5 x 6'7

Utility room  $6'4 \times 6'0$ 