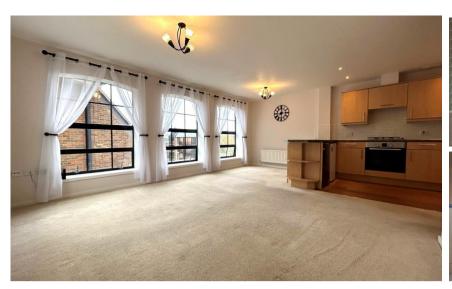

## Accommodation

Entrance hallway

Bedroom 1 3.57 x 2.94

En-suite shower room

**Bedroom 2** 2.90 x 2.66

Bathroom

Lounge/kitchen 5.70 x 5.04

Allocated parking