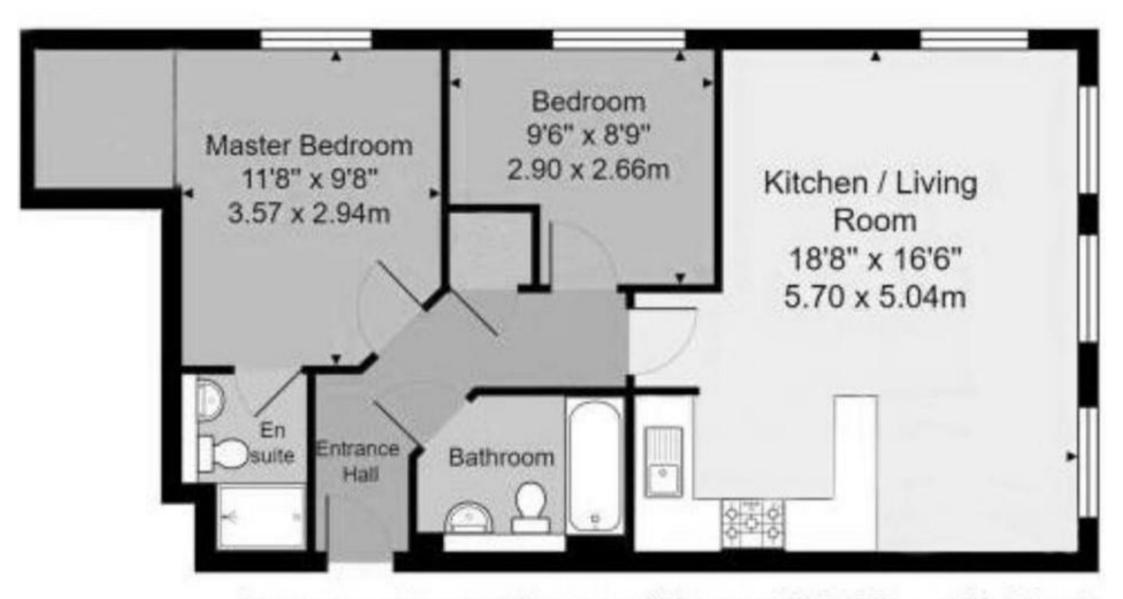

## Accommodation

Entrance hallway

Bedroom 1 3.57 x 2.94

En-suite shower room

**Bedroom 2** 2.90 x 2.66

Bathroom

Lounge/kitchen 5.70 x 5.04

Allocated parking

Approx. Gross Internal Area 662 ft<sup>2</sup> ... 61.5 m<sup>2</sup>