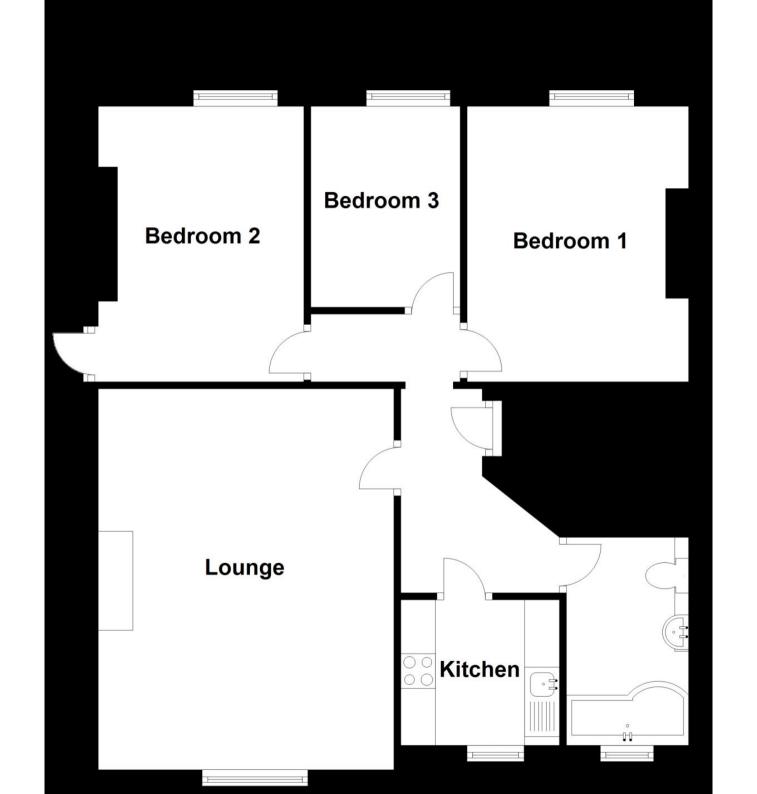

## Accommodation

**Kitchen** 7'6-6'10

Double Bedroom 1 13'2-10'8

Double Bedroom 2 13'8-9'8

Single Bedroom 1 9'1-7'3

Reception 1 14'5-13'5

Bathroom 1

Call Portsmouth 023 92653157 ■ cubittandwest.co.uk