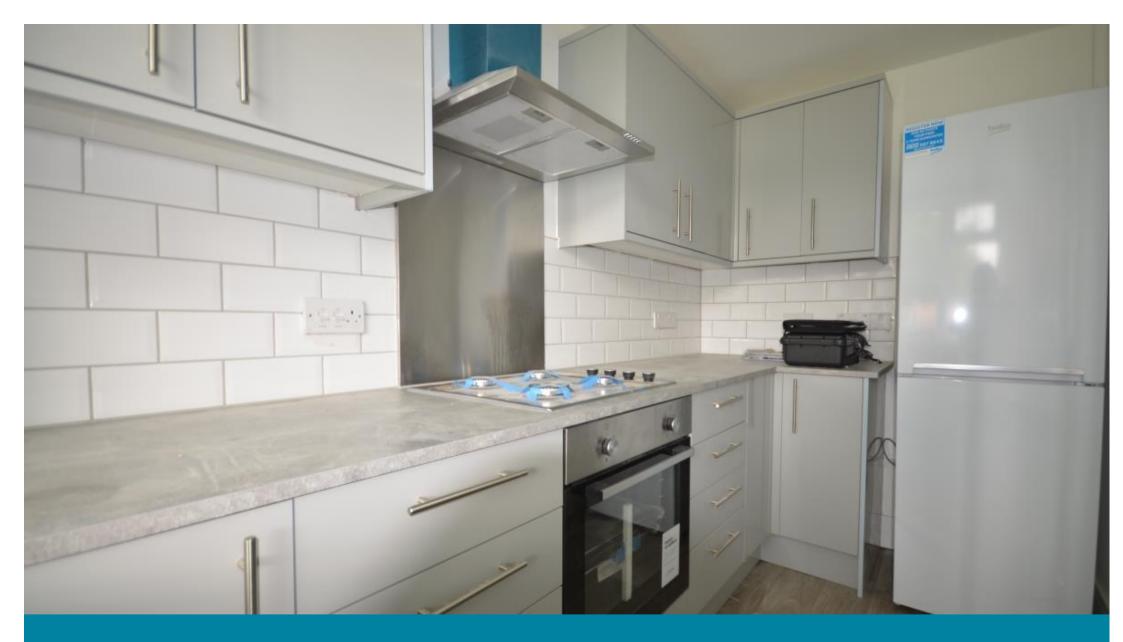

## Accommodation

Hallway

Lounge/Diner 3.53 x 3.59

**Kitchen** 3.63 x 1.56

**Bedroom** 2.91 x 1.92

**Bathroom** 1.94 x 1.56

**Communal Garden** 