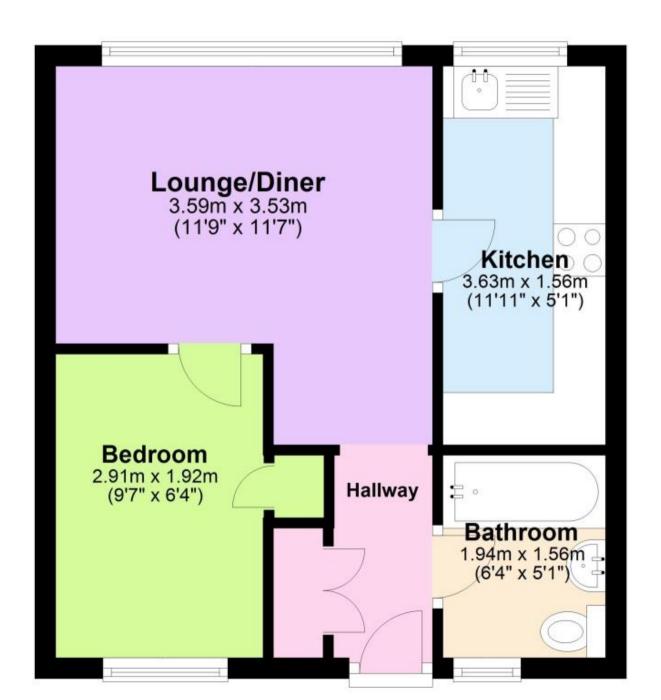

## Accommodation

Hallway

Lounge/Diner 3.53 x 3.59

**Kitchen** 3.63 x 1.56

**Bedroom** 2.91 x 1.92

**Bathroom** 1.94 x 1.56

**Communal Garden** 

## **Ground Floor**