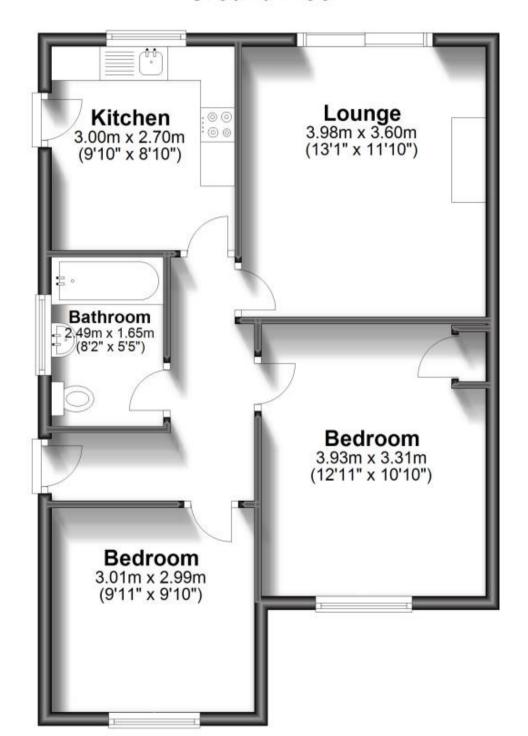

## Accommodation

Lounge 3.98 x 3.60 Kitchen 3.00 x 2.70 Bedroom 1 3.01 x 2.99 Bedroom 2 3.93 x 3.31

**Bathroom** 2.49 x 1.65

Call Canterbury 01227 453793 ■ wardsofkent.co.uk

POTENTIAL: B(87)

CURRENT:

## **Ground Floor**