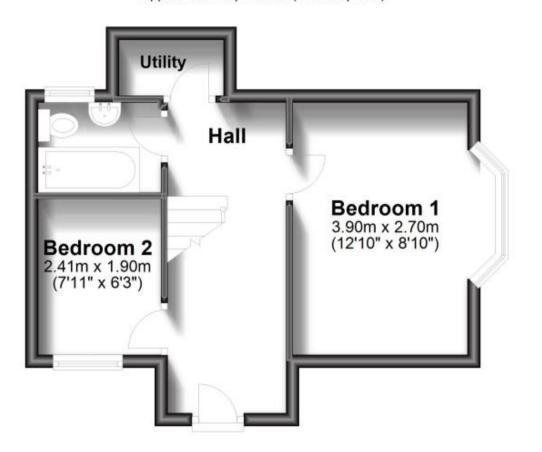

## Accommodation

Hallway

**Bedroom Two** 2.4m x 1.9m

Bedroom One  $3.9m \times 2.7m$ 

Bathroom 2m x 1.4m

Utility Space 0.9m x 2.6m

Upstairs To-

Kitchen 4.3m x 1.98

## **Ground Floor**

Approx. 29.4 sq. metres (316.5 sq. feet)