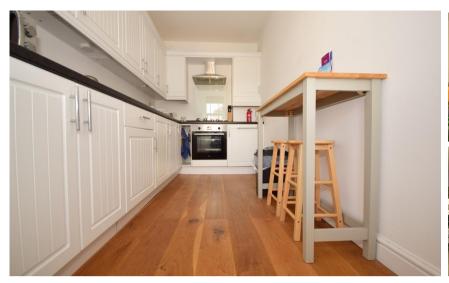

## Accommodation

Hallway

**Bedroom Two** 2.4m x 1.9m

Bedroom One  $3.9m \times 2.7m$ 

Bathroom 2m x 1.4m

Utility Space 0.9m x 2.6m

Upstairs To-

Kitchen 4.3m x 1.98