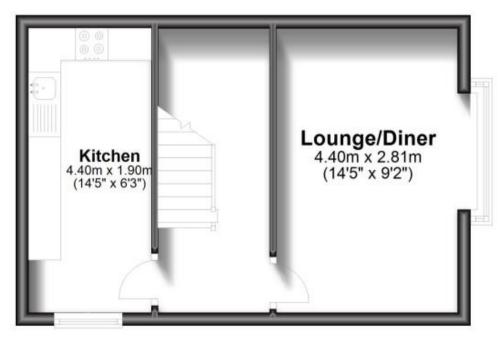

## Accommodation

Hallway

**Bedroom Two** 2.4m x 1.9m

Bedroom One  $3.9m \times 2.7m$ 

Bathroom 2m x 1.4m

Utility Space 0.9m x 2.6m

Upstairs To-

Kitchen 4.3m x 1.98

Lounge/Diner 2.8m x 4.4m

Call Ryde 01983 563785 ■ pittis.co.uk

POTENTIAL:

CURRENT:

## **First Floor**

Approx. 29.5 sq. metres (317.4 sq. feet)