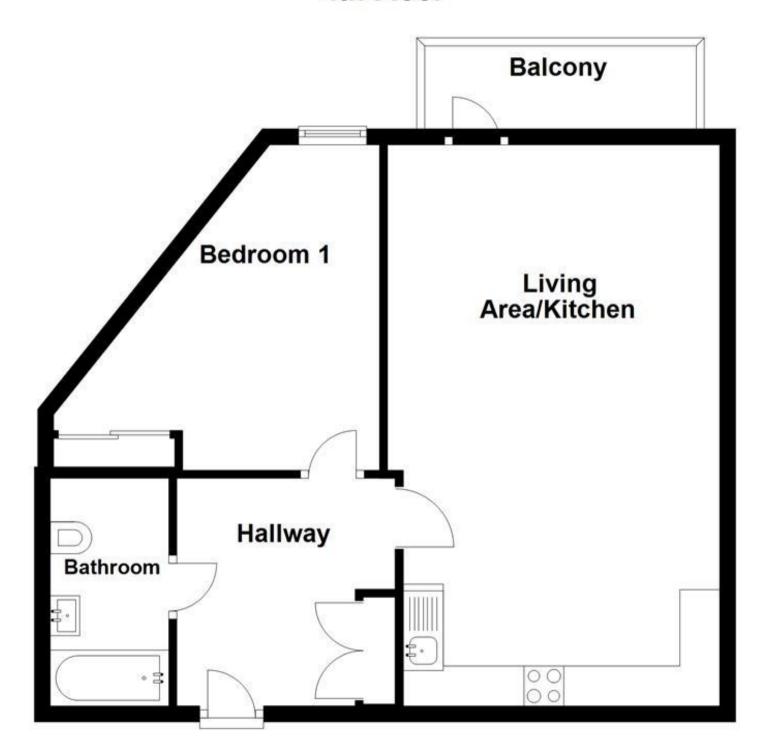

## Accommodation

**Entrance Hallway** 

Living Area/Kitchen 7.7 x 3.9

Double Bedroom 5.1 x 3.7

**Bathroom** 

**Balcony** 

**Communal Garden** 

B(85)

## 4th Floor