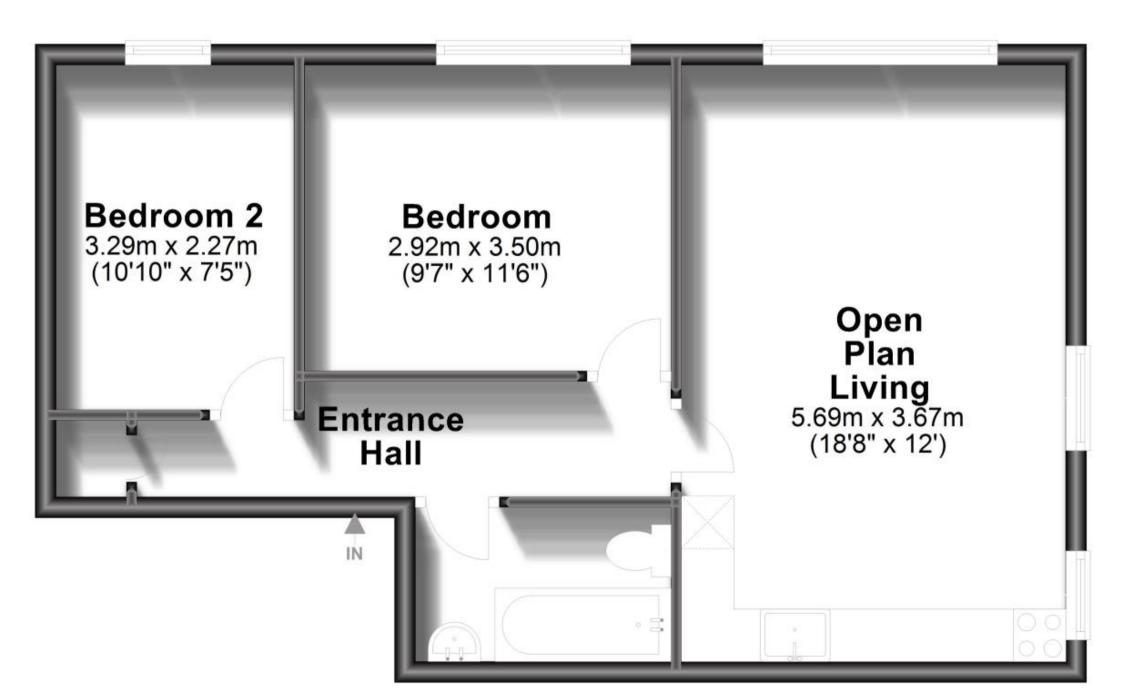

Price £1,360 PCM Fees Apply



Vista House Lincoln Road RH4











## **Main Features**

- **Contemporary Apartment**
- **Double Glazed**
- **Secure Entry**
- **Wood Floors**
- **Residents Lift**
- **Close to Station**



Deposit required is £1,569.23 Mole Valley District - Council Tax Band Tax Band C

Renting a property is a big commitment and we recommend that you visit the local authority website and these websites which offer helpful information and advice about letting

www.gov.uk/government/publications/how-to-rent

www.gov.uk/private-renting

www.cubittandwest.co.uk/renting/tenancy-fees-individuals/

www.gov.uk/green-deal-energy-saving-measures

## Call Sutton 020 86426266 ■ cubittandwest.co.uk







Accommodation

## **Second Floor**