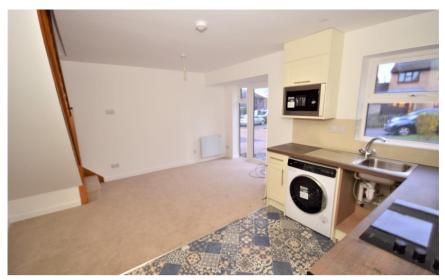

#### Accommodation

Open Plan Living 4.81 x 4.60 Bedroom 4.16 x 3.69 Bathroom

# **Ground Floor**

Approx. 20.4 sq. metres (219.4 sq. feet)