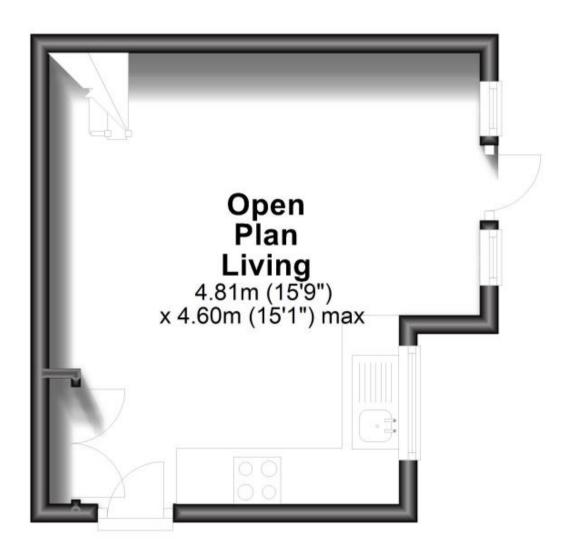

#### Accommodation

Open Plan Living 4.81 x 4.60 Bedroom 4.16 x 3.69 Bathroom

# **Ground Floor**

Approx. 20.4 sq. metres (219.4 sq. feet)