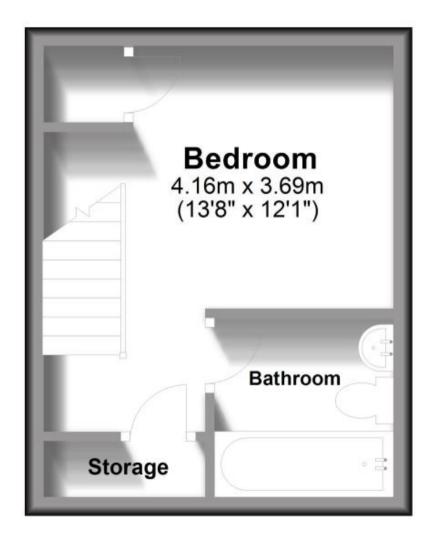

#### Accommodation

Open Plan Living 4.81 x 4.60 Bedroom 4.16 x 3.69 Bathroom

# **First Floor**

Approx. 17.9 sq. metres (192.3 sq. feet)