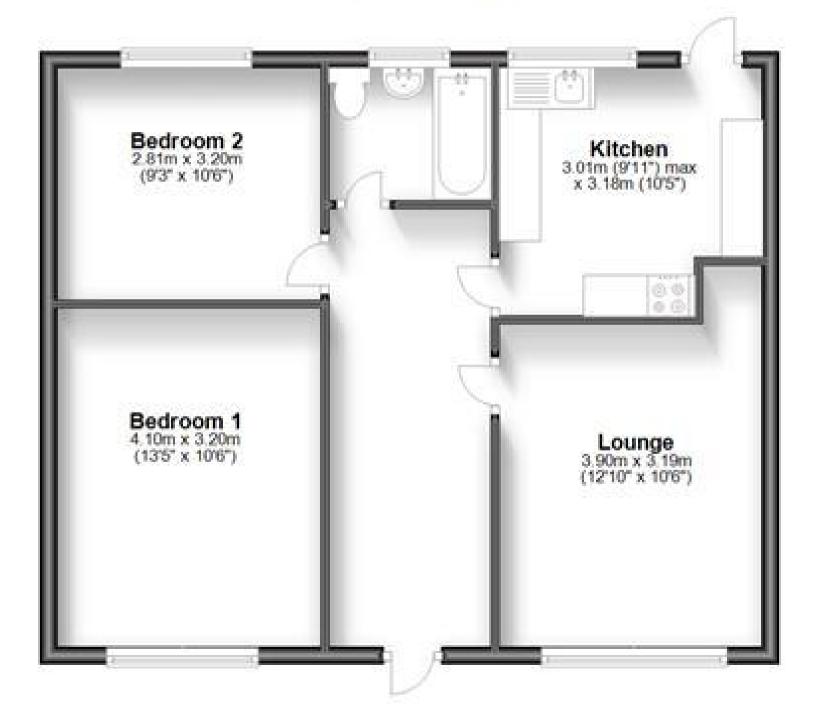

## Accommodation

Lounge 4.07 x 3.19 Kitchen 3.18 x 3.01 Bedroom 1 4.10 x 3.20 Bedroom 2 3.20 x 2.81 Bathroom

POTENTIAL:

Ground Floor Approx. 60.2 sq. metres (647.9 sq. feet)