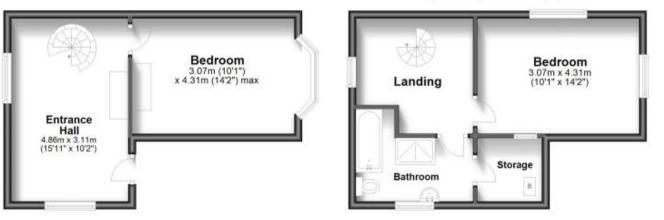

## Accommodation

Entrance Hallway  $15'11 \times 10'2$ Bedroom  $10'1 \times 14'2$ Dining Room  $15'11 \times 10'2$ Kitchen  $10'1 \times 14'2$ Living Room  $16'9 \times 17'7$ Bedroom  $7'6 \times 16'3$ Bedroom  $8'11 \times 9'3$ Shower Room Cloakroom Conservatory Landing Bedroom 10'1 x 14'2 Bathroom Bedroom 10'1 x 16'6 Pod Viewing Pod Garden Driveway

Upper Ground Floor Approx. 47.5 sq. metres (510.8 sq. feet)

First Floor Approx. 32.0 sq. metres (344.1 sq. feet)