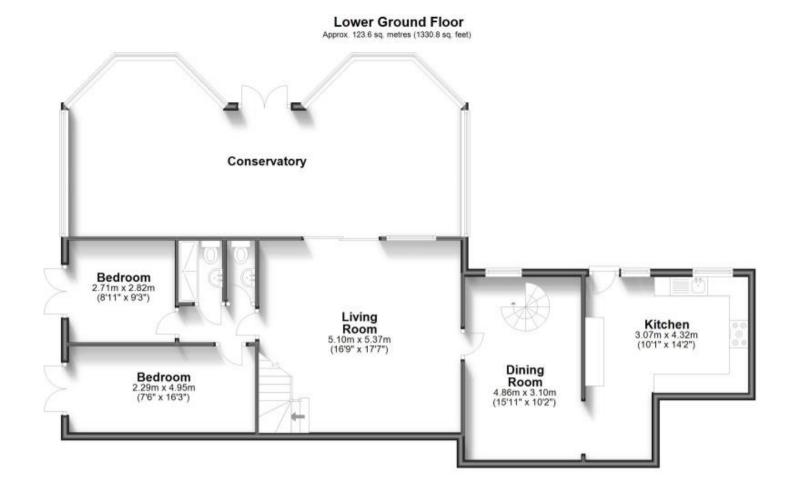

## Accommodation

Entrance Hallway  $15'11 \times 10'2$ Bedroom  $10'1 \times 14'2$ Dining Room  $15'11 \times 10'2$ Kitchen  $10'1 \times 14'2$ Living Room  $16'9 \times 17'7$ Bedroom  $7'6 \times 16'3$ Bedroom  $8'11 \times 9'3$ Shower Room Cloakroom Conservatory Landing Bedroom 10'1 x 14'2 Bathroom Bedroom 10'1 x 16'6 Pod Viewing Pod Garden Driveway

Upper Ground Floor Approx. 47.5 sq. metres (510.8 sq. feet)

First Floor Approx. 32.0 sq. metres (344.1 sq. feet)