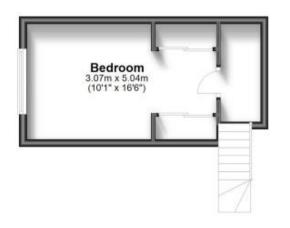

## Accommodation

Entrance Hallway  $15'11 \times 10'2$ Bedroom  $10'1 \times 14'2$ Dining Room  $15'11 \times 10'2$ Kitchen  $10'1 \times 14'2$ Living Room  $16'9 \times 17'7$ Bedroom  $7'6 \times 16'3$ Bedroom  $8'11 \times 9'3$ Shower Room Cloakroom Conservatory Landing Bedroom 10'1 x 14'2 Bathroom Bedroom 10'1 x 16'6 Pod Viewing Pod Garden Driveway

Upper Ground Floor Approx. 47.5 sq. metres (510.8 sq. feet)

First Floor Approx. 32.0 sq. metres (344.1 sq. feet)