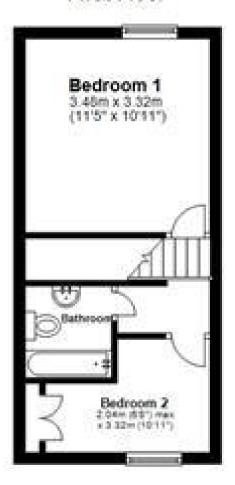

### **Accommodation**

Lounge 3.48x3.32

Kitchen 3.38x3.00

Dining Room 3.58x3.14

Stairs & Landing

**Bedroom 1** 3.49x3.45

Bedroom 2 2.80x2.25

**Bathroom** 

# First Floor