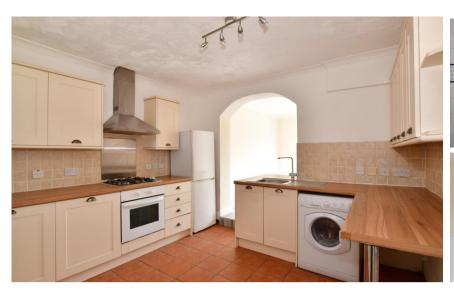

### **Accommodation**

Lounge 3.48x3.32

Kitchen 3.38x3.00

Dining Room 3.58x3.14

Stairs & Landing

**Bedroom 1** 3.49x3.45

Bedroom 2 2.80x2.25

**Bathroom** 

## **Ground Floor**