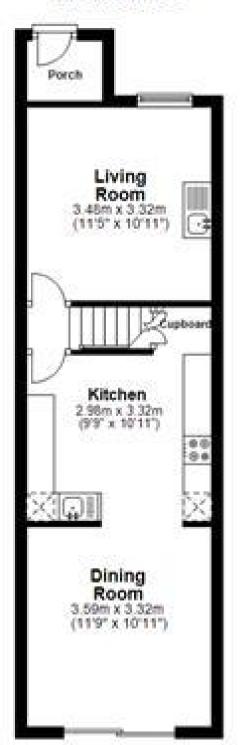

### **Accommodation**

Lounge 3.48x3.32

Kitchen 3.38x3.00

Dining Room 3.58x3.14

Stairs & Landing

**Bedroom 1** 3.49x3.45

Bedroom 2 2.80x2.25

**Bathroom** 

## **Ground Floor**