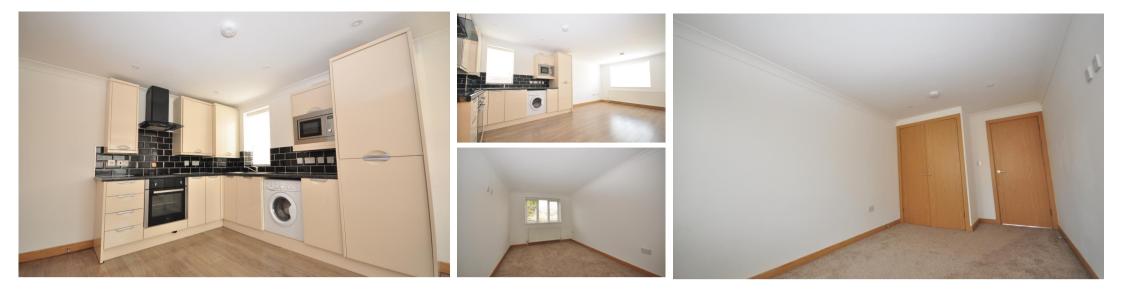

## Accommodation

Lounge-kitchen 6.11 x 3.25 Bedroom 4.83 x 2.71 Bathroom 2.35 x 1.66