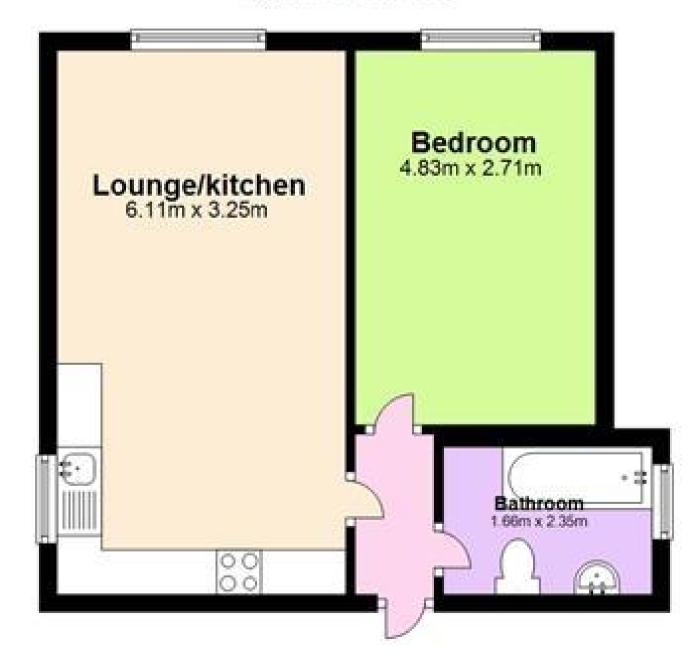

## Accommodation

Lounge-kitchen 6.11 x 3.25 Bedroom 4.83 x 2.71 Bathroom 2.35 x 1.66

## **Ground Floor**

Approx. 40.0 sq. metres

Total area: approx. 40.0 sq. metres