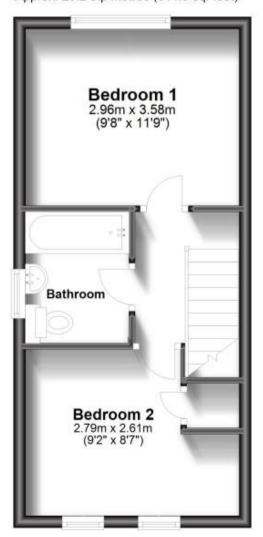

## Accommodation

**Entrance Hallway** 

**Kitchen** 11'1 x 5'10

**Living Room** 13'8 x 11'9 Conservatory 9'9 x 9'8

Landing

Bedroom 1 9'8 x 11'9

**Bathroom** 

Bedroom 2 9'2 x 8'7

## **Ground Floor**

Approx. 36.4 sq. metres (391.8 sq. feet)

**First Floor** 

Approx. 29.2 sq. metres (314.5 sq. feet)