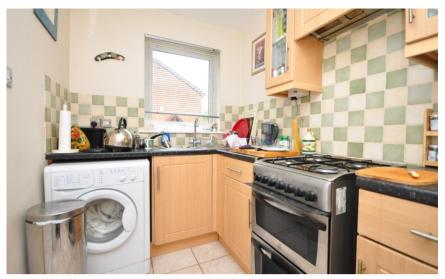

## Accommodation

**Entrance Hallway** 

**Kitchen** 11'1 x 5'10

**Living Room** 13'8 x 11'9 Conservatory 9'9 x 9'8

Landing

Bedroom 1 9'8 x 11'9

**Bathroom** 

Bedroom 2 9'2 x 8'7