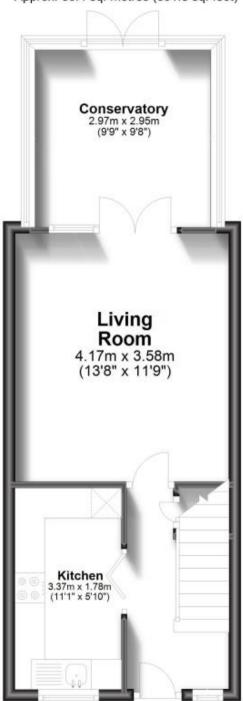

## Accommodation

**Entrance Hallway** 

**Kitchen** 11'1 x 5'10

**Living Room** 13'8 x 11'9 Conservatory 9'9 x 9'8

Landing

Bedroom 1 9'8 x 11'9

**Bathroom** 

Bedroom 2 9'2 x 8'7

## **Ground Floor**

Approx. 36.4 sq. metres (391.8 sq. feet)

**First Floor** 

Approx. 29.2 sq. metres (314.5 sq. feet)