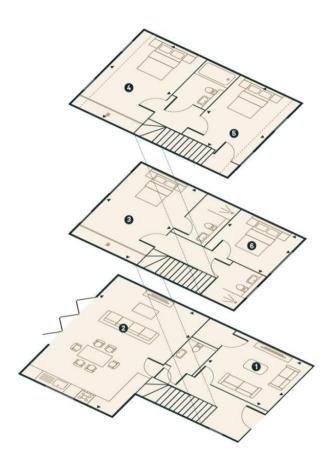

## Townhouse

NOS. 14, 20 & 26

|    | OVERALL                    | 1,582 ft <sup>2</sup> | 147 m²        |     |
|----|----------------------------|-----------------------|---------------|-----|
| 6. | Bedroom 4                  | 11.2 ft x 8.2 ft      | 3.4 m x 2.5 m |     |
| 5. | Bedroom 3                  | 14.0 ft x 11.2 ft     | 4.2 m x 3.4 m | 1   |
| 4. | Bedroom 2                  | 16.4 ft x 11.2 ft     | 5.0 m x 3.4 m |     |
| 3. | Bedroom 1                  | 16.4 ft x 11.2 ft     | 5.0 m x 3.4 m |     |
| 2. | Kitchen/Dining/Family Room | 21.5 ft x 14.4 ft     | 6.5 m x 4.4 m |     |
| 1. | Living Room                | 12.5 ft x 9.2 ft      | 3.8 m x 2.8 m | . 1 |