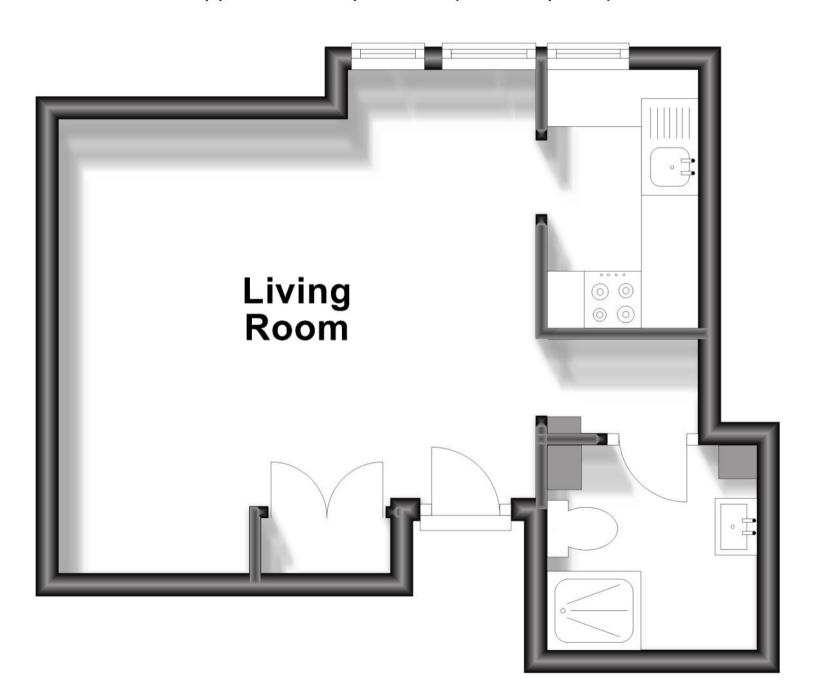

## Accommodation

**Living Room** 13'8 x 13'2 **Kitchen** 7'4 x 4'3

Inner Hallway

Shower Room 6'8 x 5'7

**Allocated Parking** 

## **First Floor**

Approx. 24.8 sq. metres (267.5 sq. feet)