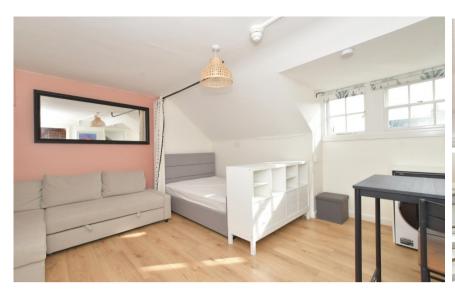

## **Main Features**

- All viewings 23/11/23
- First floor studio
- Allocated Parking
- Recently refurbished
- Modern decor
- Popular location

Deposit required is £980.77 Chichester District - Council Tax Band Tax Band A

## Accommodation

**Living Room** 13'8 x 13'2 **Kitchen** 7'4 x 4'3

Inner Hallway

Shower Room 6'8 x 5'7

**Allocated Parking** 

## **First Floor**

Approx. 24.8 sq. metres (267.5 sq. feet)