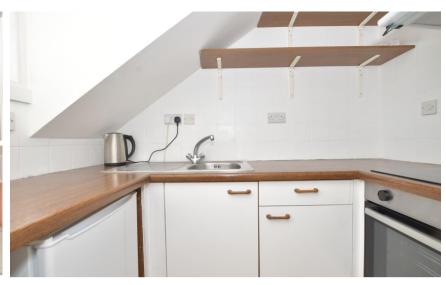

## Accommodation

**Living Room** 13'8 x 13'2 **Kitchen** 7'4 x 4'3

Inner Hallway

Shower Room 6'8 x 5'7

**Allocated Parking** 