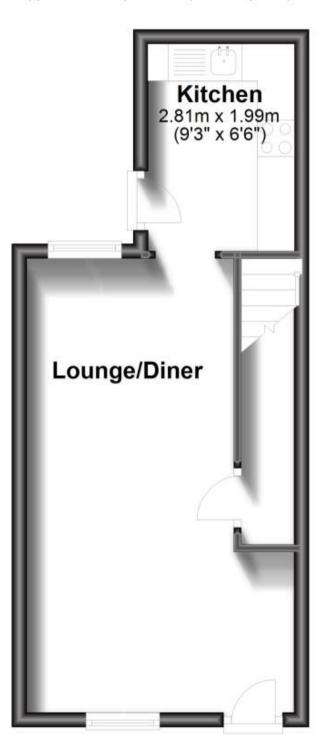

#### Accommodation

**Lounge/Diner** 6.17x3.64x2.82

Kitchen 2.31x1.99

**Bedroom One** 3.66x3.01 **Bedroom Two** 2.09x3.10 **Shower Room** 2.53x1.84 **Basement** 3.54x2.60

Call Medway 01634 714848 ■ wardsofkent.co.uk

### **Ground Floor**

Approx. 28.2 sq. metres (304.1 sq. feet)