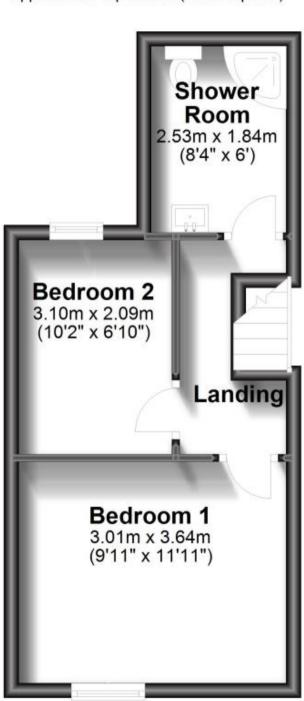

#### Accommodation

**Lounge/Diner** 6.17x3.64x2.82

Kitchen 2.31x1.99

**Bedroom One** 3.66x3.01 **Bedroom Two** 2.09x3.10 **Shower Room** 2.53x1.84 **Basement** 3.54x2.60

Call Medway 01634 714848 ■ wardsofkent.co.uk

### **First Floor**

Approx. 26.1 sq. metres (280.5 sq. feet)