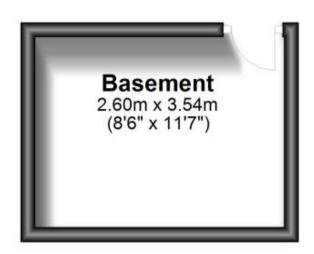

#### Accommodation

**Lounge/Diner** 6.17x3.64x2.82

Kitchen 2.31x1.99

**Bedroom One** 3.66x3.01 **Bedroom Two** 2.09x3.10 **Shower Room** 2.53x1.84 **Basement** 3.54x2.60

Call Medway 01634 714848 ■ wardsofkent.co.uk

## **Basement**

Approx. 9.2 sq. metres (99.1 sq. feet)