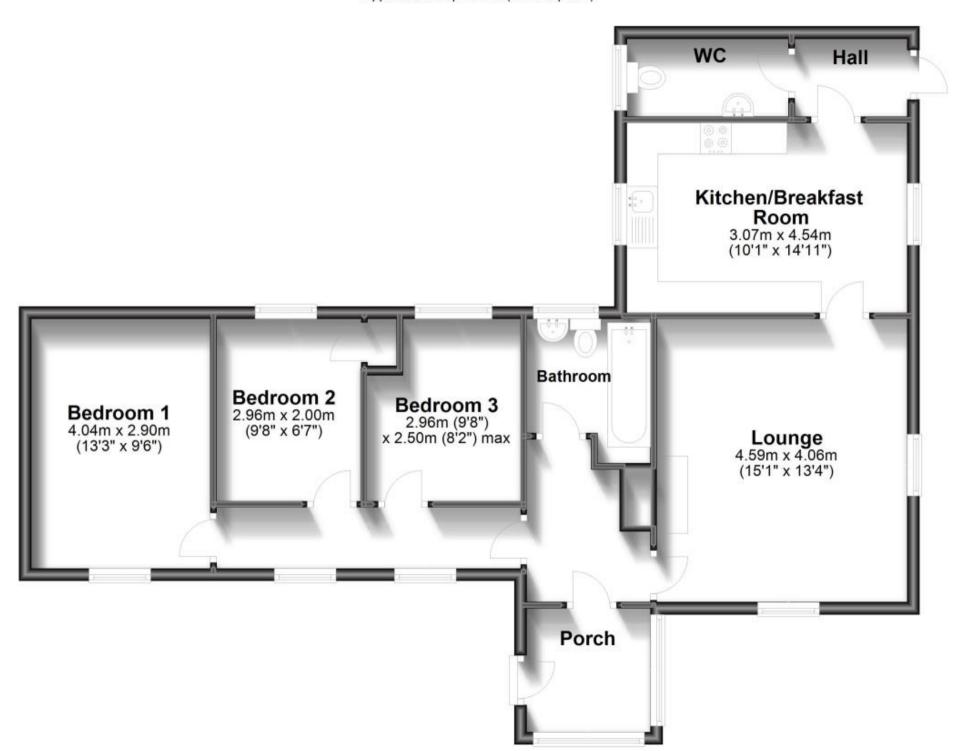

## **Accommodation**

Porch

Hallway

**Lounge** 4.5m x 4.1m

Kitchen/Breakfast Room 4.56m x 3m

WC

**Bathroom** 

**Bedroom One** 4m x 2.9m **Bedroom Two** 2.9m x 2.51m **Bedroom Three** 2.9m x 2.3m

## **Ground Floor**

Approx. 85.6 sq. metres (921.1 sq. feet)