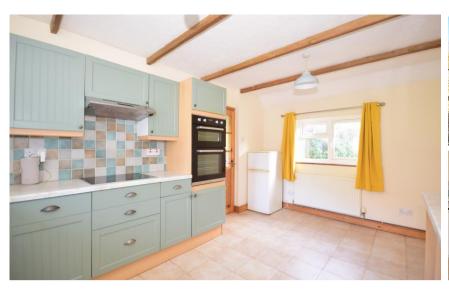

## **Accommodation**

Porch

Hallway

**Lounge** 4.5m x 4.1m

Kitchen/Breakfast Room 4.56m x 3m

WC

**Bathroom** 

**Bedroom One** 4m x 2.9m **Bedroom Two** 2.9m x 2.51m **Bedroom Three** 2.9m x 2.3m