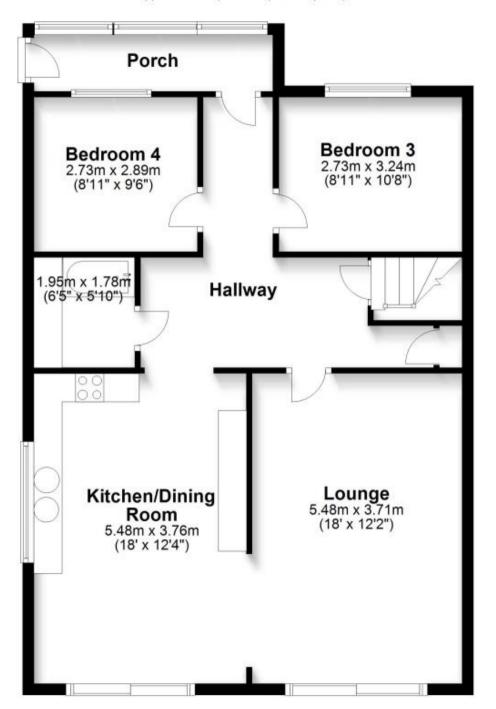

#### Accommodation

Porch

Hallway

**Bedroom 3** 3.34 x 2.73 **Bedroom 4** 2.89 x 2.73

**Bathroom** 

**Lounge** 5.48 x 3.71

Kitchen Diner 5.48 x 3.76

**Bedroom 1** 4.15 x 3.38

### **Ground Floor**

Approx. 84.3 sq. metres (907.7 sq. feet)

Total area: approx. 137.6 sq. metres (1480.7 sq. feet)