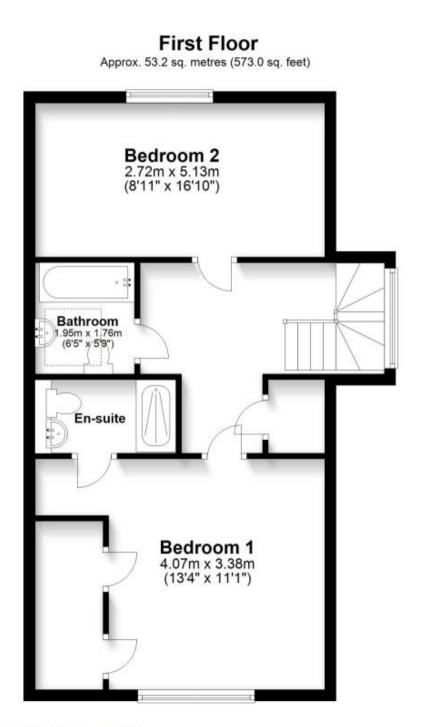

**En suite** 2.4 x 1.3

**Bedroom 2** 5.13 xz 2.72

Family Bathroom 1.95 x 1.76

Call Ashford 01233 639654 ■ wardsofkent.co.uk

POTENTIAL: B(87)

CURRENT:

### **Ground Floor**

Approx. 84.3 sq. metres (907.7 sq. feet)

Total area: approx. 137.6 sq. metres (1480.7 sq. feet)