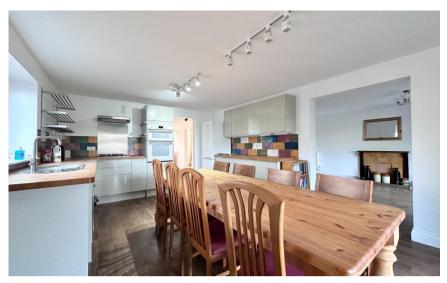

#### Accommodation

Porch

Hallway

**Bedroom 3** 3.34 x 2.73 **Bedroom 4** 2.89 x 2.73

**Bathroom** 

**Lounge** 5.48 x 3.71

Kitchen Diner 5.48 x 3.76

**Bedroom 1** 4.15 x 3.38