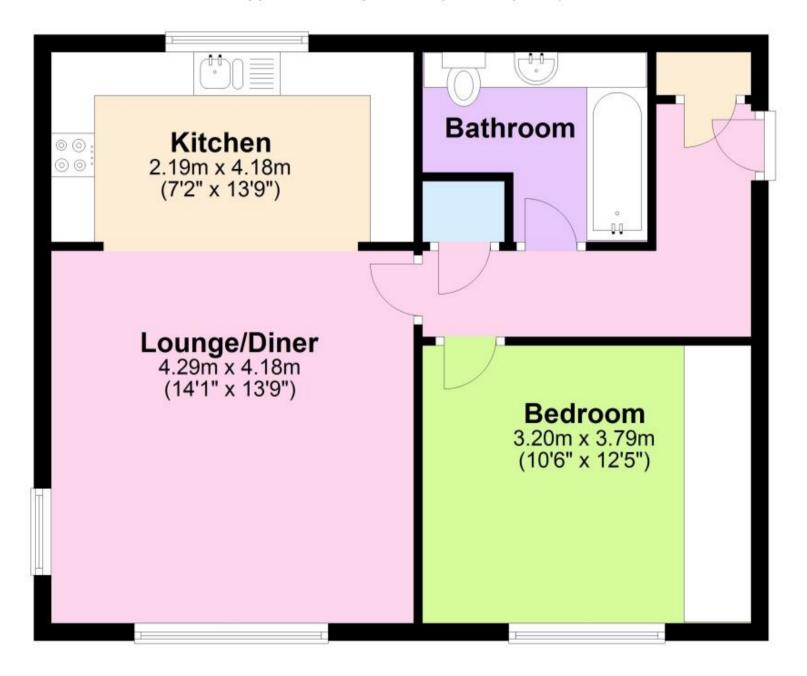

## Accommodation

**Entrance Hall** 

Lounge/Diner 4.29 x 4.16

**Kitchen** 4.16 x 2.19

**Bedroom** 3.79 x 3.2

**Bathroom** 2.6 x 2.09

Allocated Parking

Call Dartford 01322 311291 ■ wardsofkent.co.uk

## **Ground Floor**

Approx. 53.1 sq. metres (571.6 sq. feet)

Total area: approx. 53.1 sq. metres (571.6 sq. feet)