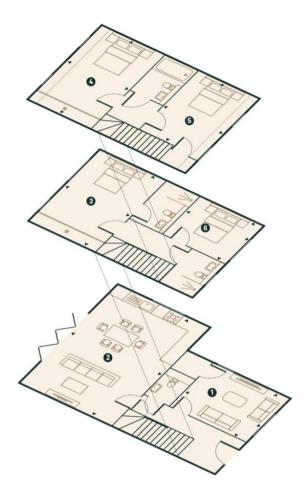

#### Accommodation

Lounge

Kitchen

Master

En-suite

Bedroom Two

**Bedroom Three** 

**Bedroom Four** 

**Bathroom** 

## Townhouse

NOS. 9, 15 & 21

|    | OVERALL                    | 1,603 ft <sup>2</sup> | 149 m²        |
|----|----------------------------|-----------------------|---------------|
| 6. | Bedroom 4                  | 10.8 ft x 8.5 ft      | 3.3 m x 2.6 m |
| 5. | Bedroom 3                  | 14.1 ft x 10.9 ft     | 4.3 m x 3.3 m |
| 4. | Bedroom 2                  | 16.8 ft x 11.2 ft     | 5.1 m x 3.4 m |
| 3. | Bedroom 1                  | 16.8 ft x 11.2 ft     | 5.1 m x 3.4 m |
| 2. | Kitchen/Dining/Family Room | 21.5 ft x 14.5 ft     | 6.5 m x 4.4 m |
| 1. | Living Room                | 12.5 ft x 9.5 ft      | 3.8 m x 2.9 m |