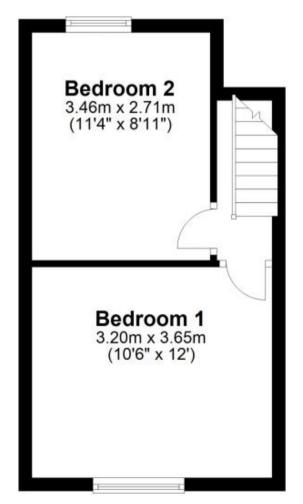

#### Accommodation

Lounge/Kitchen 3.84x3.63

**Bathroom** 1.62x2.36

Bedroom One 3.20x3.65 Bedroom Two 2.71x3.46

Deposit required is £1,384.62 Medway - Council Tax Band Tax Band B

Renting a property is a big commitment and we recommend that you visit the local authority website and these websites which offer helpful information and advice about letting

## **First Floor**