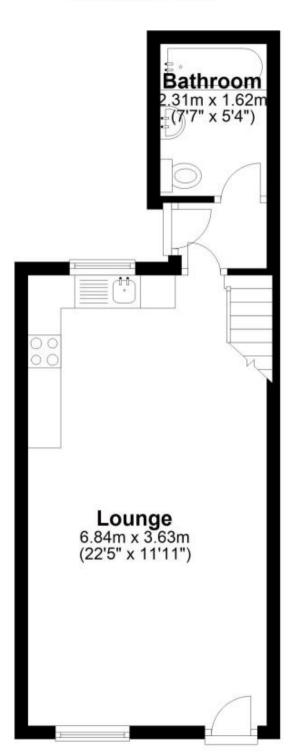

#### Accommodation

Lounge/Kitchen 3.84x3.63

**Bathroom** 1.62x2.36

Bedroom One 3.20x3.65 Bedroom Two 2.71x3.46

Deposit required is £1,384.62 Medway - Council Tax Band Tax Band B

Renting a property is a big commitment and we recommend that you visit the local authority website and these websites which offer helpful information and advice about letting

## **Ground Floor**