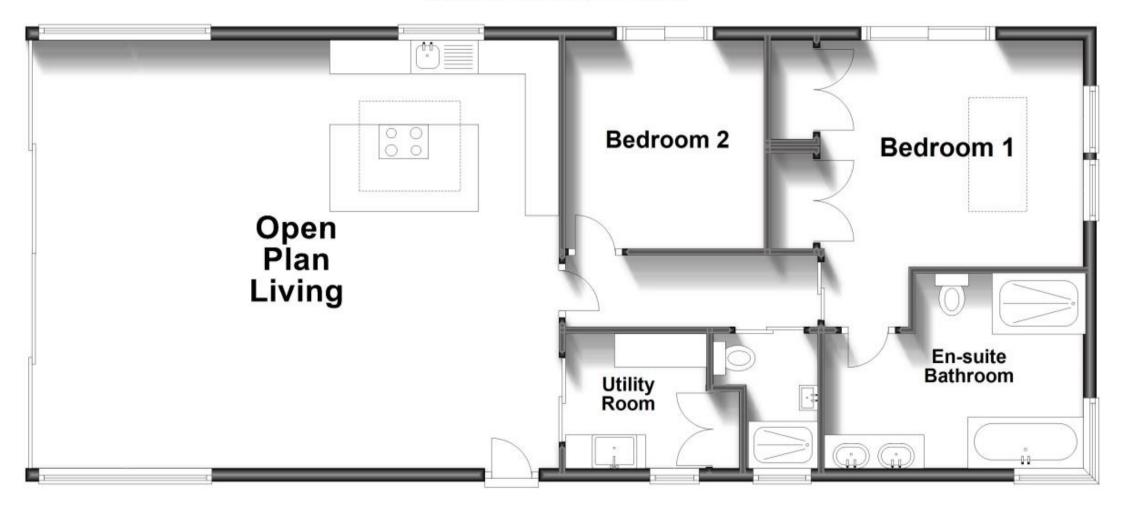

## Accommodation

Utility Room 6'11 x 6'07

Open Plan Living 25'05 x 20'11

Bedroom 1 15'03 x 13'11

Ensuite 12'02 x 9'04

Bedroom 2 9'11 9'09

Bathroom 6'06 x 4'08

Call Brighton 01273 747525 ■ cubittandwest.co.uk

## **Ground Floor**

Approx. 99.2 sq. metres (1067.8 sq. feet)

Total area: approx. 99.2 sq. metres (1067.8 sq. feet)