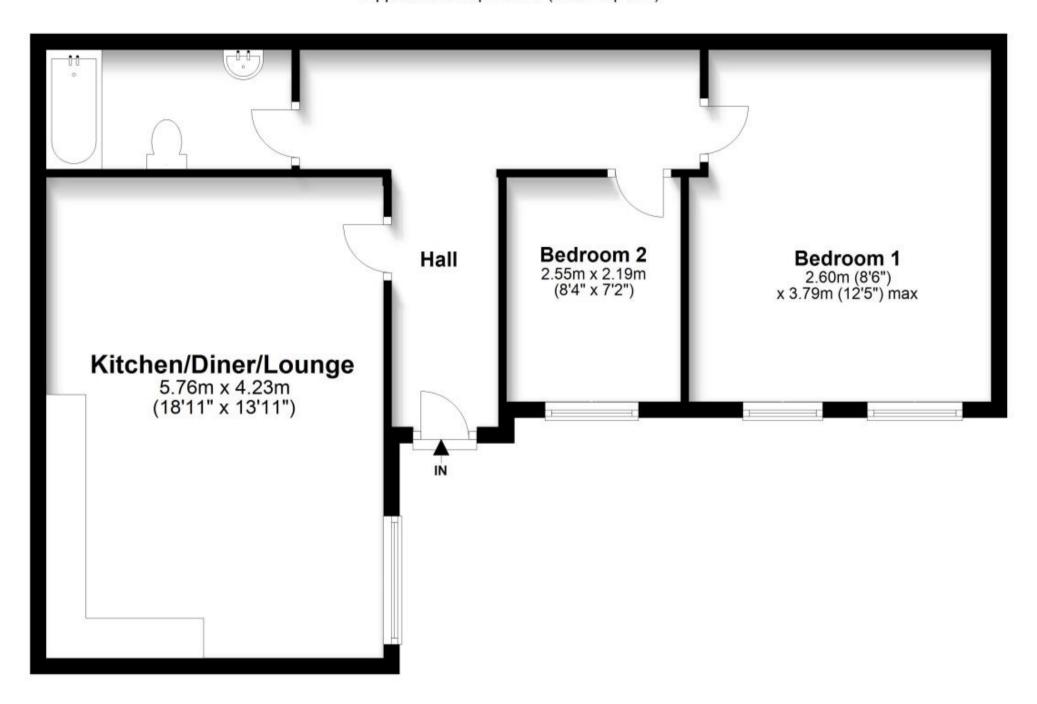

## Accommodation

**Entrance Hall** 

Kitchen / Diner / Lounge 5.76 x 4.23

Bedroom 1 3.55 x 2.60 **Bedroom 2** 2.55 x 2.19

**Bathroom** 

Call Ashford 01233 639654 ■ wardsofkent.co.uk

## **Ground Floor**

Approx. 57.9 sq. metres (623.1 sq. feet)

Total area: approx. 57.9 sq. metres (623.1 sq. feet)