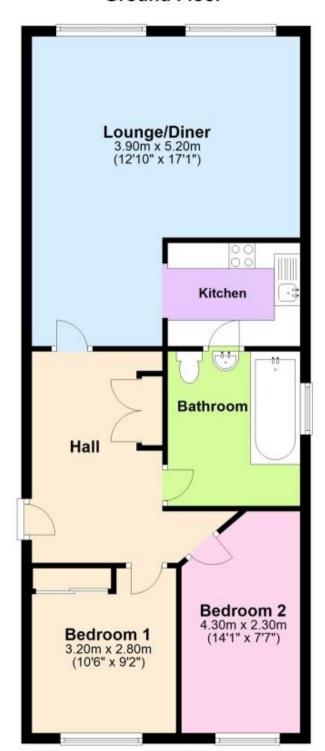

**Price** £1,050 PCM Fees Apply



Billingshurst Road Ashington RH20











## **Main Features**

- **Private Parking**
- **Large Living Space**
- **Private Parking**
- **Appliances Included**
- Close to shops
- **Excellent Access To Motor Way**



Deposit required is £1,211.54 Horsham District - Council Tax Band Tax Band C

Renting a property is a big commitment and we recommend that you visit the local authority website and these websites which offer helpful information and advice about letting

www.gov.uk/government/publications/how-to-rent www.gov.uk/private-renting www.cubittandwest.co.uk/renting/tenancy-fees-individuals/

www.gov.uk/green-deal-energy-saving-measures

Call Horsham 01403 269988 ■ cubittandwest.co.uk

## Accommodation







## **Ground Floor**