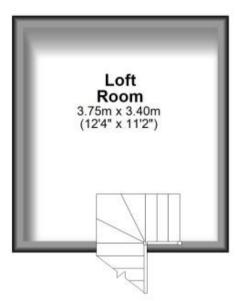

### Accommodation

Lounge 3.12m x 3.16m Bedroom 2 3.39m x 3.40m Kitchen/Diner 4.15m x 3.11m Bedroom 1 3.52m x 3.16m WC Bathroom Bedroom 3 3.33m x 3.11m Loft room Garden On street parking

# Second Floor Approx. 12.8 sq. metres (137.4 sq. feet)