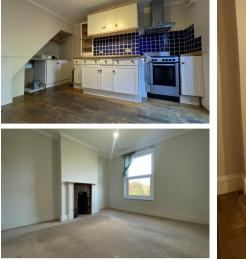

### Accommodation

Lounge 3.12m x 3.16m Bedroom 2 3.39m x 3.40m Kitchen/Diner 4.15m x 3.11m Bedroom 1 3.52m x 3.16m WC Bathroom Bedroom 3 3.33m x 3.11m Loft room Garden On street parking