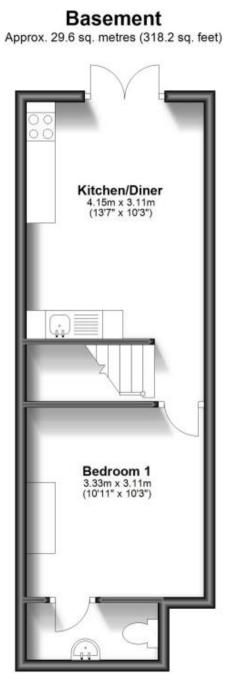

### Accommodation

Lounge 3.12m x 3.16m Bedroom 2 3.39m x 3.40m Kitchen/Diner 4.15m x 3.11m Bedroom 1 3.52m x 3.16m WC Bathroom Bedroom 3 3.33m x 3.11m Loft room Garden On street parking