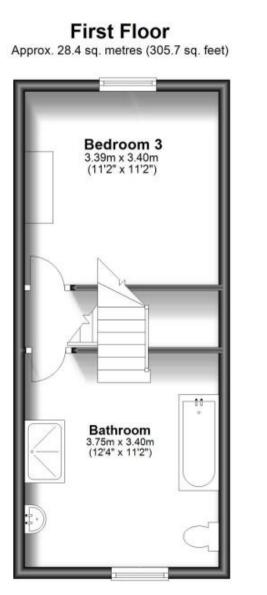

### Accommodation

Lounge 3.12m x 3.16m Bedroom 2 3.39m x 3.40m Kitchen/Diner 4.15m x 3.11m Bedroom 1 3.52m x 3.16m WC Bathroom Bedroom 3 3.33m x 3.11m Loft room Garden On street parking