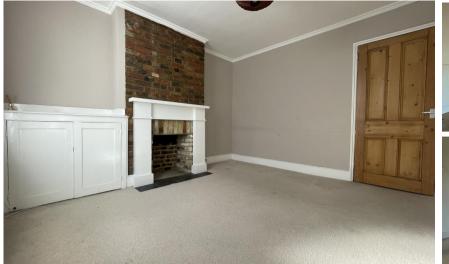

### Accommodation

Lounge 3.12m x 3.16m Bedroom 2 3.39m x 3.40m Kitchen/Diner 4.15m x 3.11m Bedroom 1 3.52m x 3.16m WC Bathroom Bedroom 3 3.33m x 3.11m Loft room Garden On street parking

# Approx. 26.4 sq. metres (284.0 sq. feet) Bedroom 2 3.52m x 3.16m (11'7" x 10'5") Lounge 3.12m x 3.16m (10'3" x 10'5")

Ground Floor