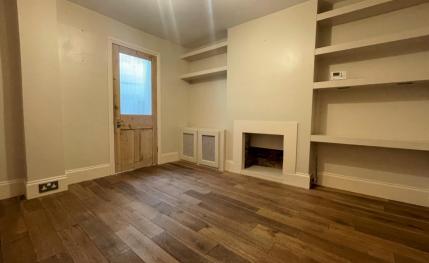

### Accommodation

Lounge 3.12m x 3.16m Bedroom 2 3.39m x 3.40m Kitchen/Diner 4.15m x 3.11m Bedroom 1 3.52m x 3.16m WC Bathroom Bedroom 3 3.33m x 3.11m Loft room Garden On street parking

# Second Floor Approx. 12.8 sq. metres (137.4 sq. feet)