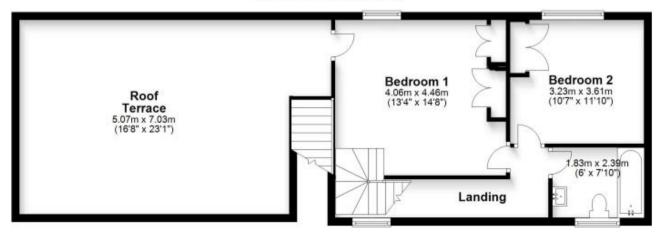

## Accommodation

Hall

Shower Room

Kitchen Dining Room 7.9 x 3.94

**Lounge** 5.7 x 5.07

Conservatory 4.86 x 4.57

Bedroom 1 4.46 x 4.06

Bedroom 2 3.61 x 3.23

**Bathroom** 

Roof Terrace 7.05 x 5.09

Garage

Call Ashford 01233 639654 ■ wardsofkent.co.uk

## **Ground Floor**

Approx. 116.9 sq. metres (1258.6 sq. feet)

First Floor

Approx. 80.0 sq. metres (860.7 sq. feet)

Total area: approx. 196.9 sq. metres (2119.3 sq. feet)