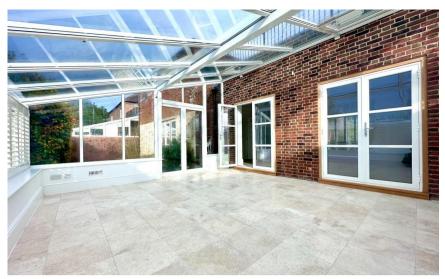

## Accommodation

Hall

Shower Room

Kitchen Dining Room 7.9 x 3.94

**Lounge** 5.7 x 5.07

Conservatory 4.86 x 4.57

Bedroom 1 4.46 x 4.06

Bedroom 2 3.61 x 3.23