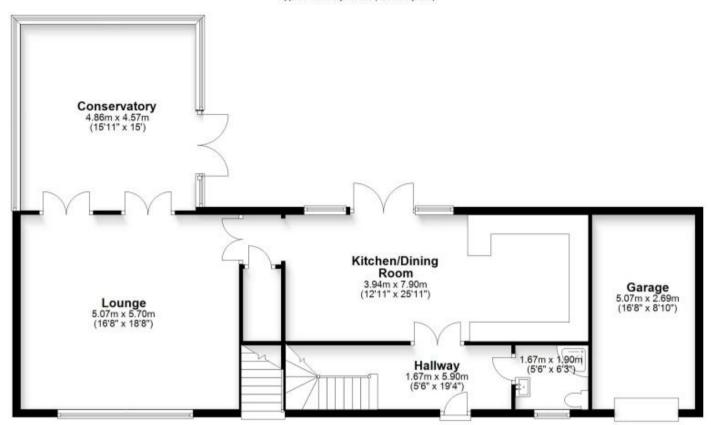

## Accommodation

Hall

Shower Room

Kitchen Dining Room 7.9 x 3.94

**Lounge** 5.7 x 5.07

Conservatory 4.86 x 4.57

Bedroom 1 4.46 x 4.06

Bedroom 2 3.61 x 3.23

## **Ground Floor**

Approx. 116.9 sq. metres (1258.6 sq. feet)

First Floor

Approx. 80.0 sq. metres (860.7 sq. feet)

Total area: approx. 196.9 sq. metres (2119.3 sq. feet)