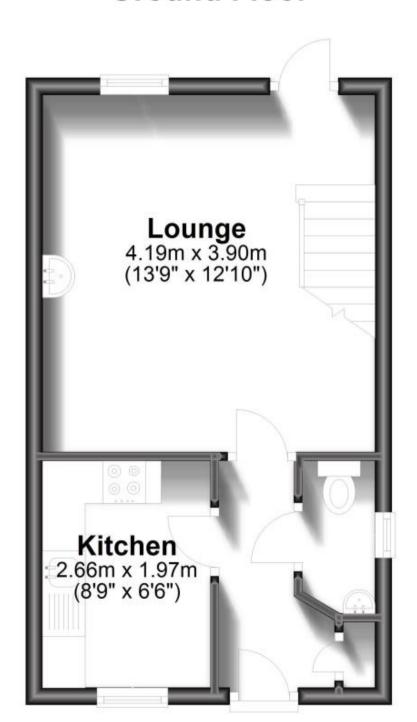

### Accommodation

**Lounge** 4.19 x 3.90 Kitchen 2.66 x 1.97 Bedroom 3.49 x 3.90 **Bedroom 2** 3.36 x 1.97 **Bathroom** 1.69 x 1.84

Renting a property is a big commitment and we recommend that you visit the local authority website and these websites which offer helpful information and advice about letting

# **Ground Floor**