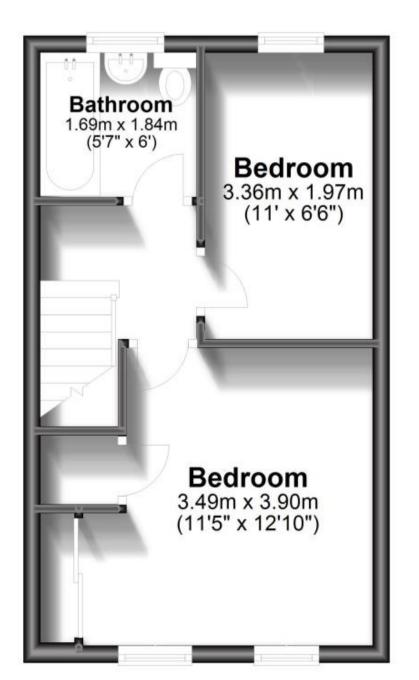

### Accommodation

**Lounge** 4.19 x 3.90 Kitchen 2.66 x 1.97 Bedroom 3.49 x 3.90 **Bedroom 2** 3.36 x 1.97 **Bathroom** 1.69 x 1.84

Renting a property is a big commitment and we recommend that you visit the local authority website and these websites which offer helpful information and advice about letting

# **First Floor**