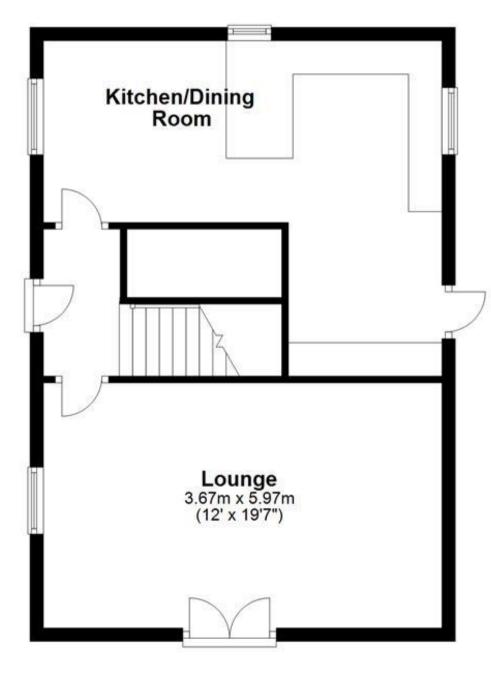

#### Accommodation

Lounge 5.97 x 3.67 Kitchen/Dining Area 5.97 x 2.72 Utility 2.30 x 1.98 Master Bedroom 3.67 x 2.85 Bedroom 2 3.52 x 2.77 Bedroom 3 2.98 x 2.65

### **Ground Floor**

**First Floor** 