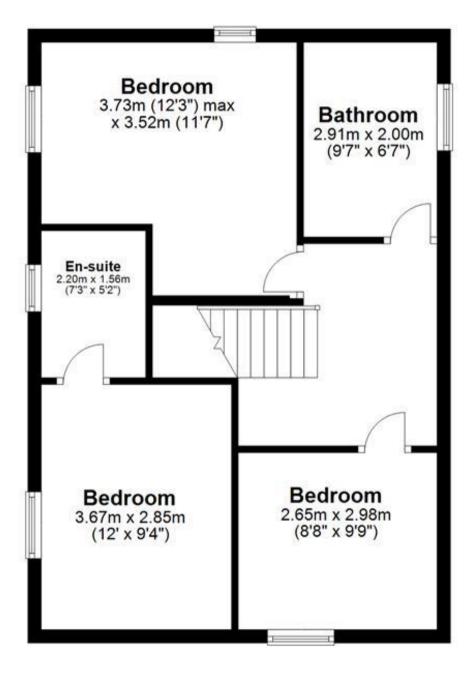

#### Accommodation

Lounge 5.97 x 3.67 Kitchen/Dining Area 5.97 x 2.72 Utility 2.30 x 1.98 Master Bedroom 3.67 x 2.85 Bedroom 2 3.52 x 2.77 Bedroom 3 2.98 x 2.65

### **Ground Floor**

**First Floor** 