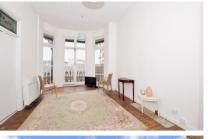

## Accommodation

Hallway

Lounge/Diner 6.28 x 3.43

**Balcony** 

**Kitchen** 3.05 x 2.24 **Bathroom** 2.36 x 1.93 **Bedroom** 1 4.12 x 2.52 **Bedroom** 2 3.99 x 2.95