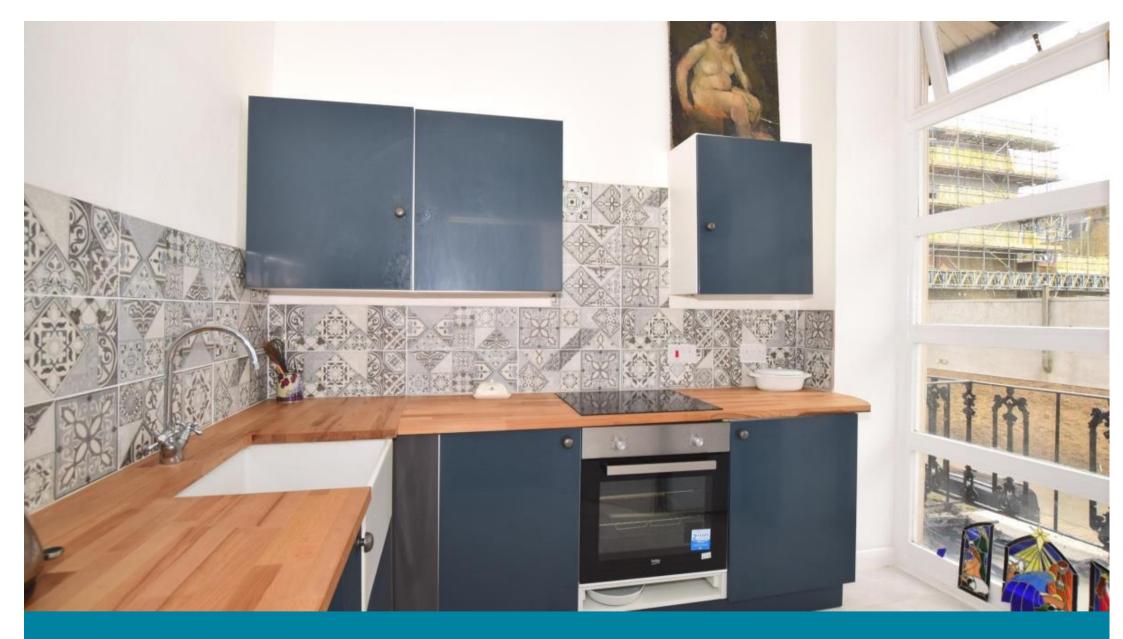

## Accommodation

Hallway

Lounge/Diner 6.28 x 3.43

**Balcony** 

**Kitchen** 3.05 x 2.24 **Bathroom** 2.36 x 1.93 **Bedroom** 1 4.12 x 2.52 **Bedroom** 2 3.99 x 2.95