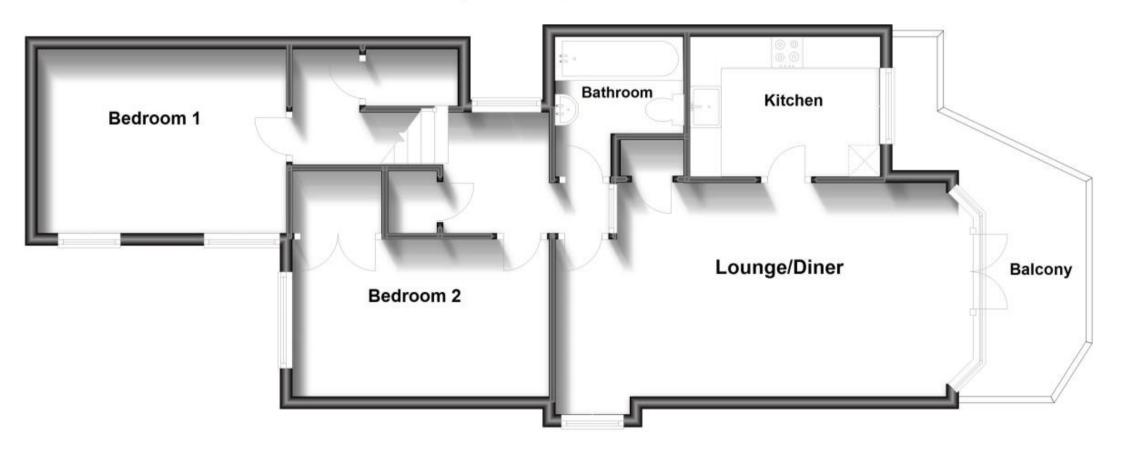

## Accommodation

Hallway

Lounge/Diner 6.28 x 3.43

**Balcony** 

**Kitchen** 3.05 x 2.24 **Bathroom** 2.36 x 1.93 **Bedroom** 1 4.12 x 2.52 **Bedroom** 2 3.99 x 2.95

# **Split Level First Floor**