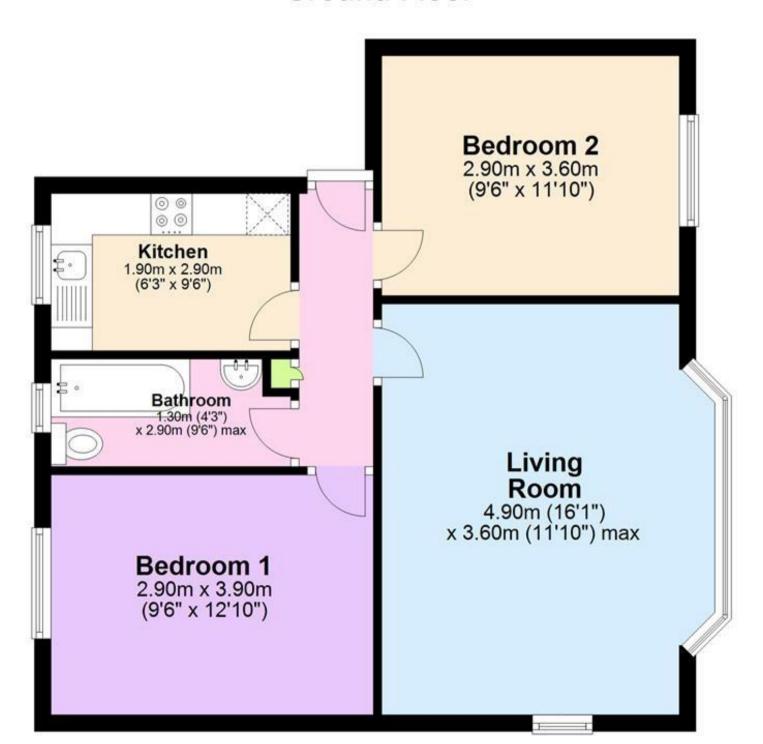

## Accommodation

**Lounge** 16'4 x 13'9

**Kitchen** 9'1 x 6'10

**Bedroom 1** 11'11 x 9'8

**Bedroom 2** 12'5 x 7'5

**Bathroom** 

## **Ground Floor**