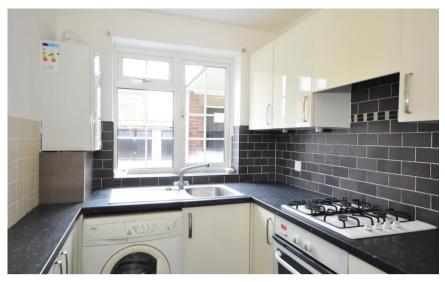

## Accommodation

**Lounge** 16'4 x 13'9

**Kitchen** 9'1 x 6'10

**Bedroom 1** 11'11 x 9'8

**Bedroom 2** 12'5 x 7'5

**Bathroom** 