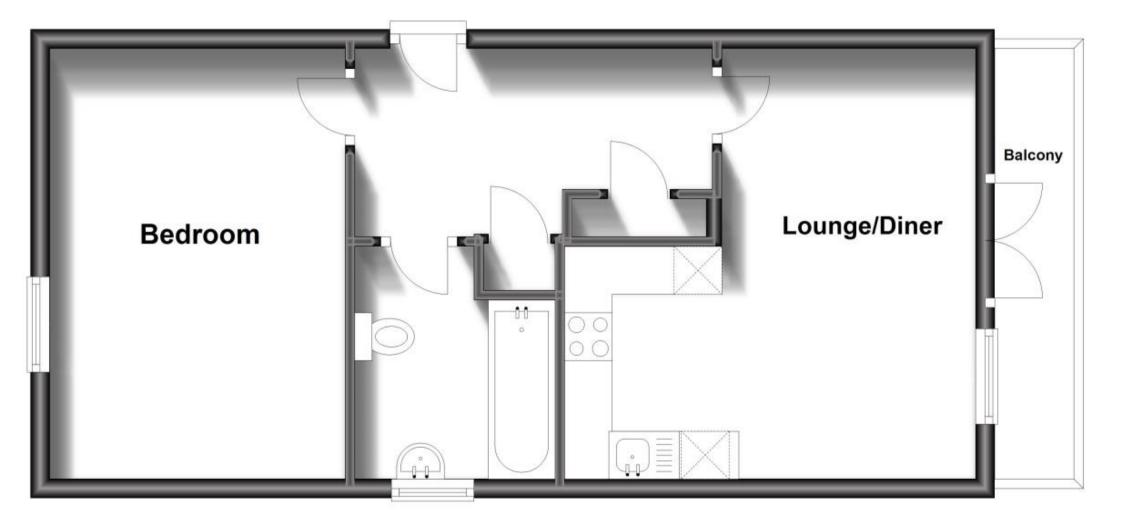

## Accommodation

Communal Entrance & Stairs

Lift

Internal Hallway

Living/Dining Area

Kitchen

**Bedroom** 

**Bathroom** 

Allocated Parking

**Third Floor** 

Approx. 43.8 sq. metres (471.3 sq. feet)

Total area: approx. 43.8 sq. metres (471.3 sq. feet)