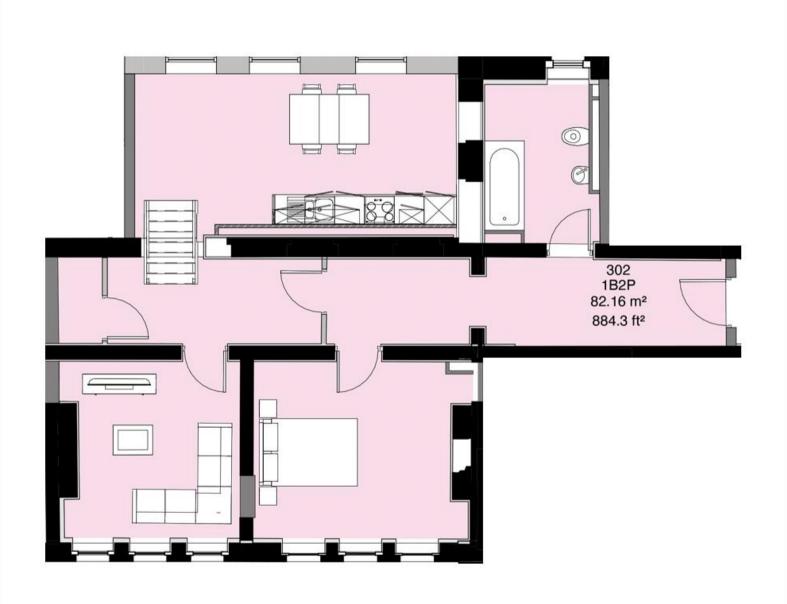

## **Main Features**

- LOUNGE/KITCHEN
- **TWO BEDROOMS**
- **BATHROOM**
- HISTORIC BUILDING

## Accommodation

Lounge/Kitchen **Bedroom One Bedroom Two Bathroom** 

Deposit required is £1,384.62 Medway - Council Tax Band Tax Band C

Renting a property is a big commitment and we recommend that you visit the local authority website and these websites which offer helpful information and advice about letting