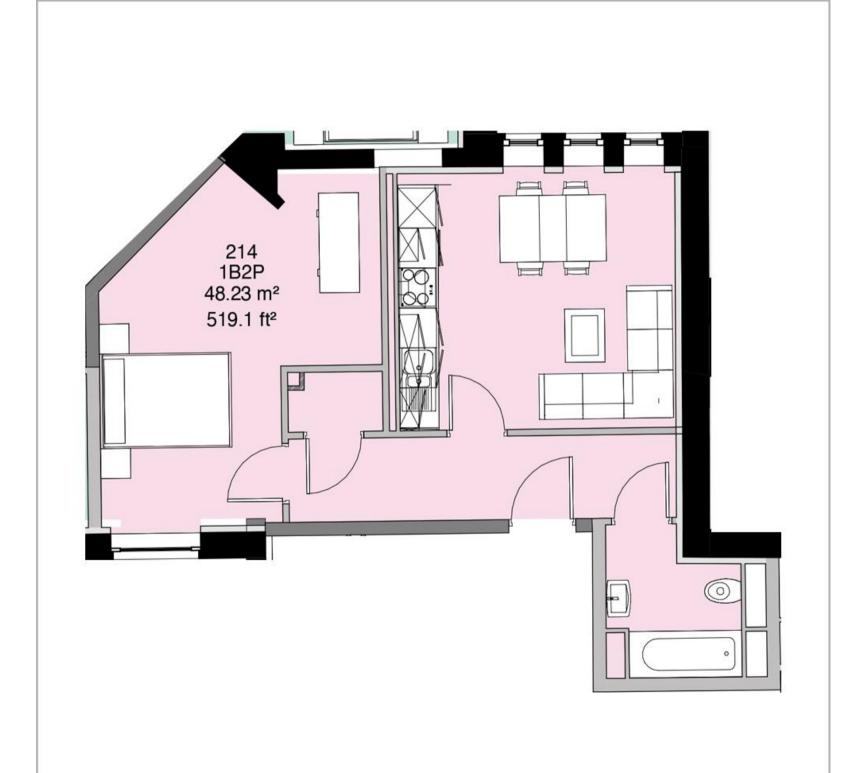

## Accommodation

Lounge/Kitchen
Bedroom
Bathroom

Deposit required is £1,298.08 Medway - Council Tax Band Tax Band B

Renting a property is a big commitment and we recommend that you visit the local authority website and these websites which offer helpful information and advice about letting