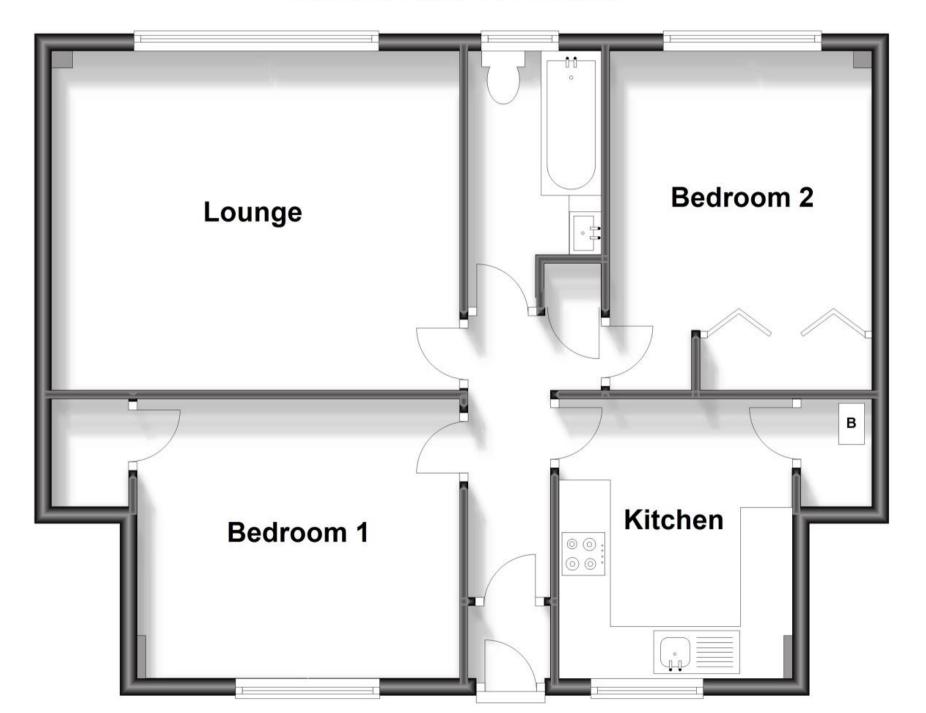

## Accommodation

 Lounge
 15'6 × 12'8

 Kitchen
 10'6 × 8'6

 Bedroom
 1
 12 × 10'6

 Bedroom
 2
 12'8 × 9'9

 Bathroom
 7'4 × 5

 Garage
 Communal
 Gardens

## **Ground Floor**

Approx. 65.9 sq. metres (709.2 sq. feet)