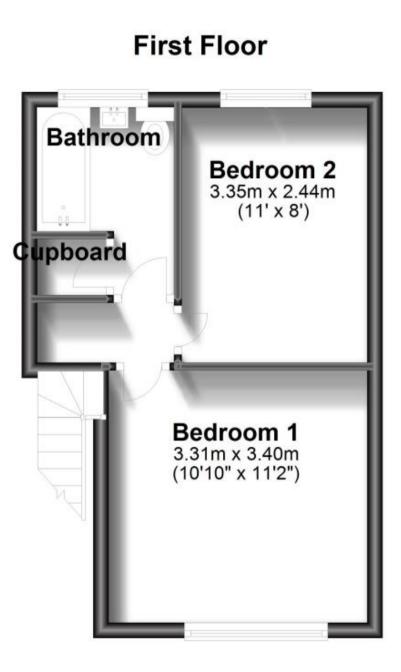

## Accommodation

Lounge 4.35x3.32 Kitchen/Diner 3.54x4.33 Bedroom One 3.40x3.31 Bedroom Two 3.35x2.44 Bathroom 1.80x2.35