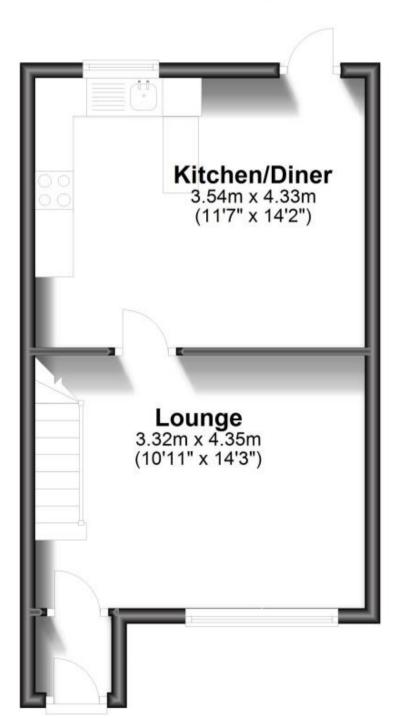

## Accommodation

Lounge 4.35x3.32 Kitchen/Diner 3.54x4.33 Bedroom One 3.40x3.31 Bedroom Two 3.35x2.44 Bathroom 1.80x2.35

## **Ground Floor**