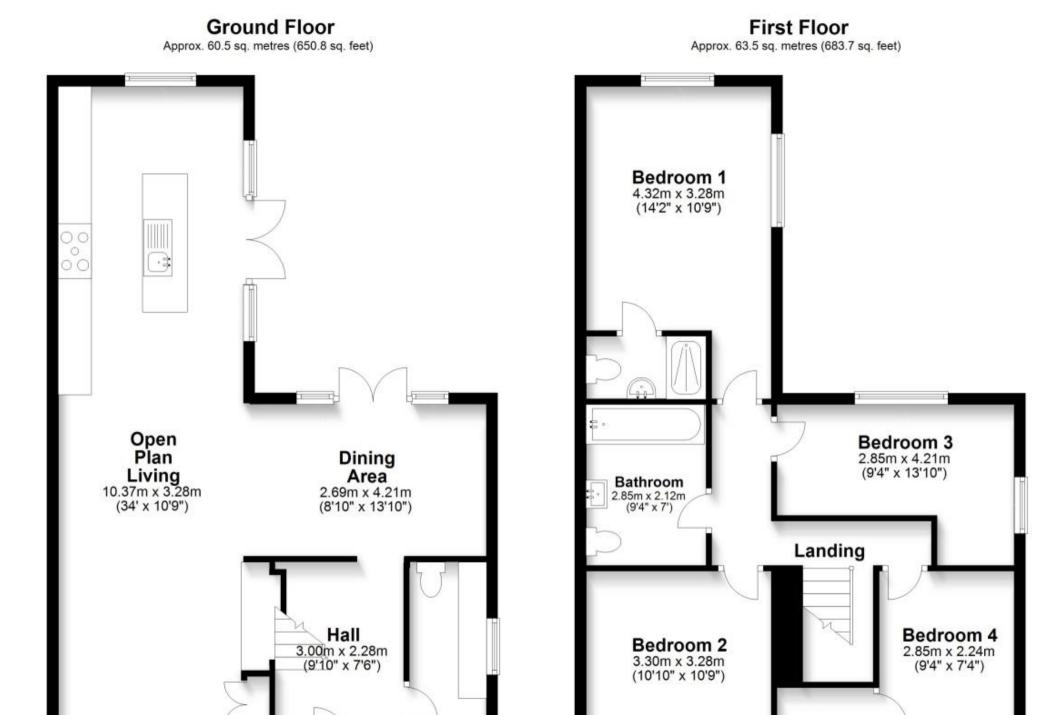

## Accommodation

Entrance hall Utility room  $3 \times 1.35$ Dining area  $3.94 \times 2.69$ Open plan lounge kitchen area  $11.44 \times 3.28$ Bedroom 1  $4.45 \times 3.74$ En suite Family bathroom  $2.85 \times 2.24$ Bedroom 2  $3.3 \times 3.28$ Bedroom 3 Bedroom 4  $2.85 \times 2.24$ 

Total area: approx. 124.0 sq. metres (1334.5 sq. feet)