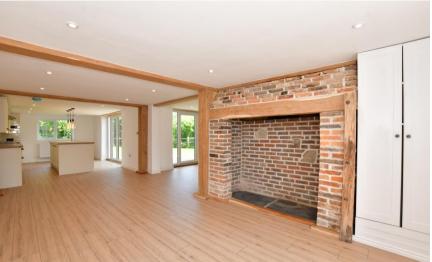

## Accommodation

Entrance hall Utility room  $3 \times 1.35$ Dining area  $3.94 \times 2.69$ Open plan lounge kitchen area  $11.44 \times 3.28$ Bedroom 1  $4.45 \times 3.74$ En suite Family bathroom  $2.85 \times 2.24$ Bedroom 2  $3.3 \times 3.28$ Bedroom 3 Bedroom 4  $2.85 \times 2.24$ 