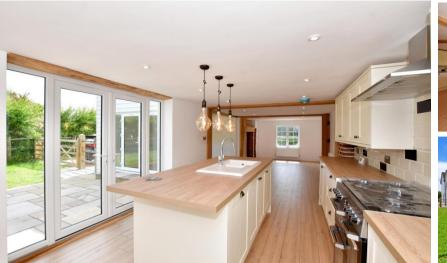

## Accommodation

Entrance hall Utility room  $3 \times 1.35$ Dining area  $3.94 \times 2.69$ Open plan lounge kitchen area  $11.44 \times 3.28$ Bedroom 1  $4.45 \times 3.74$ En suite Family bathroom  $2.85 \times 2.24$ Bedroom 2  $3.3 \times 3.28$ Bedroom 3 Bedroom 4  $2.85 \times 2.24$ 