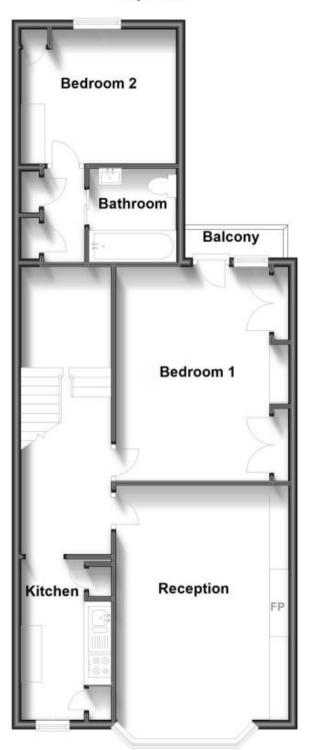

## Accommodation

Reception (into bay) 5.54 x 3.79

Bedroom 1 4.70 x 3.79

Bedroom 2 2.95 x 3.41

**Kitchen** 3.53 x 1.98

Entrance Hallway

Bathroom

Balcony

Top Floor