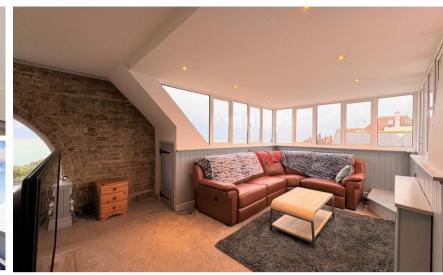

## **Main Features**

- PARORAMIC SEA VIEWS APARTMENT
- PRESTIGIOUS NORTH FORELAND PRIVATE
- **ROOF TERRACE**
- ALLOCATED PARKING SPACE
- PERIOD CONVERSION
- KITCHEN WITH INTEGRATED APPLIANCES

Deposit required is £1,269.23 Thanet District - Council Tax Band Tax Band C

## **Accommodation**

**Lounge** 5.41 x 4.93

**Dining Area** 5.21 x 3.43

**Kitchen** 6.10 x 1.83

**Bathroom** 2.75 x 2.03

Bedroom 1 3.58 x 3.33

Study Area (formally Bedroom 2) 3.33 x 3.25

Allocated Parking