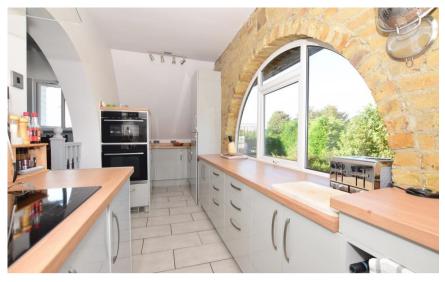

## **Accommodation**

**Lounge** 5.41 x 4.93

**Dining Area** 5.21 x 3.43

**Kitchen** 6.10 x 1.83

**Bathroom** 2.75 x 2.03

Bedroom 1 3.58 x 3.33

Study Area (formally Bedroom 2) 3.33 x 3.25

Allocated Parking