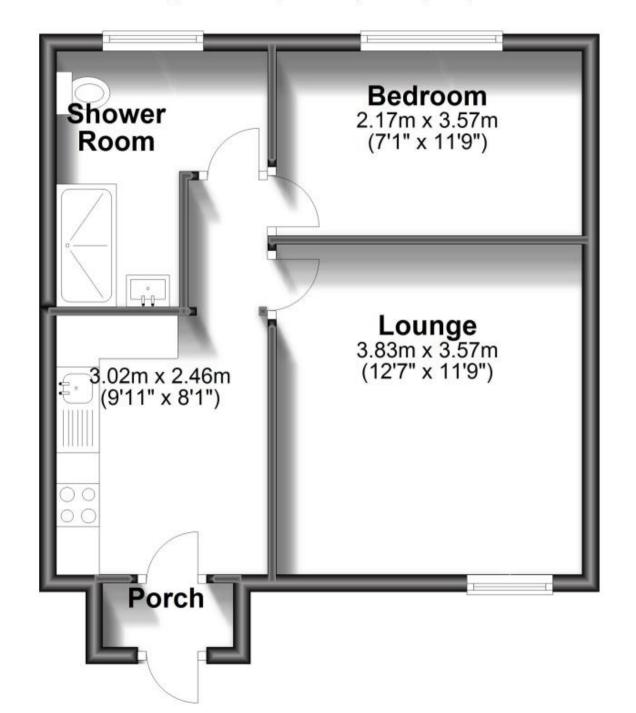

#### Accommodation

Lounge 3.57x3.83 Kitchen 2.46x3.82 Bedroom 3.57x2.17 Shower Room 2.46x2.15x1.03

Deposit required is £1,038.46 Sevenoaks District - Council Tax Band Tax Band C

Renting a property is a big commitment and we recommend that you visit the local authority website and these websites which offer helpful information and advice about letting

# **Ground Floor**

Approx. 37.7 sq. metres (405.3 sq. feet)