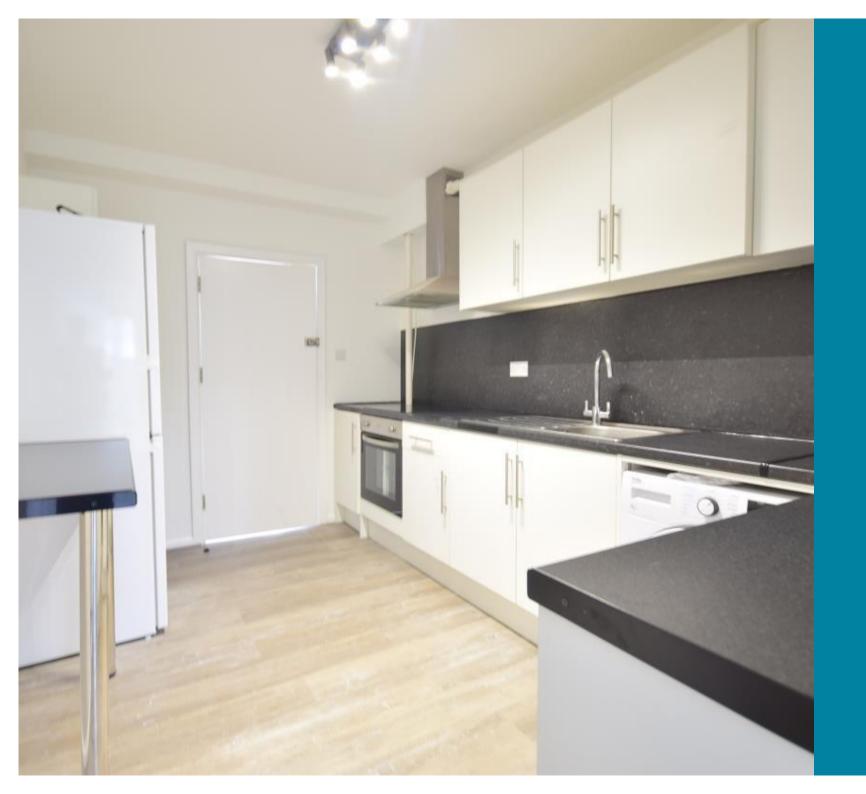

## **Main Features**

- LOUNGE
- KITCHEN
- BEDROOM
- SHOWER ROOM
- VILLAGE LOCATION

#### Accommodation

Lounge 3.57x3.83 Kitchen 2.46x3.82 Bedroom 3.57x2.17 Shower Room 2.46x2.15x1.03

Deposit required is £1,038.46 Sevenoaks District - Council Tax Band Tax Band C

Renting a property is a big commitment and we recommend that you visit the local authority website and these websites which offer helpful information and advice about letting