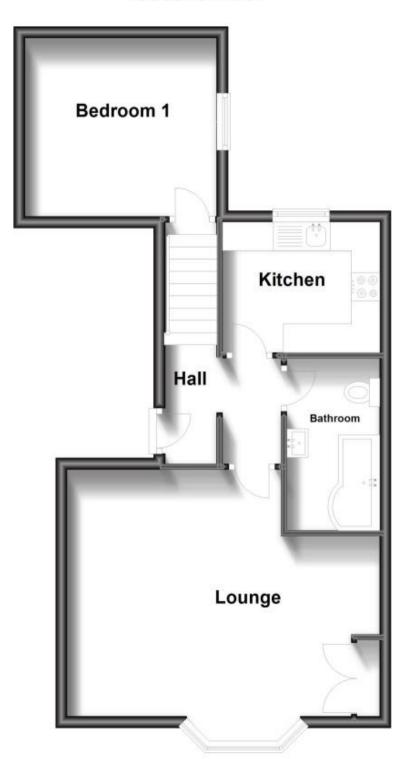

## Accommodation

Lounge 4.33-5.40 **Bedroom One** 3.37-3.13 Kitchen 2.54-2.44 Bathroom 3.09-1.63

Call Bognor Regis 01243 860290 ■ cubittandwest.co.uk

## Second Floor