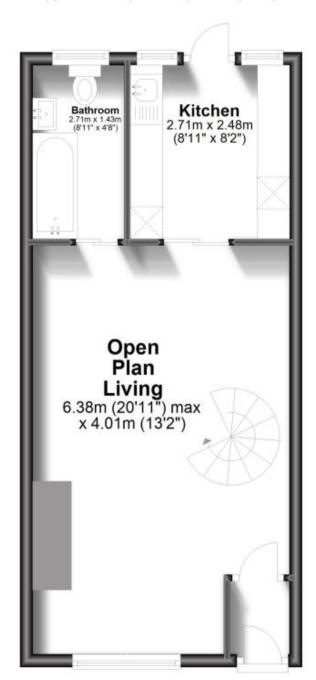

### Accommodation

## **Ground Floor**

Approx. 36.9 sq. metres (396.7 sq. feet)

First Floor

Approx. 27.1 sq. metres (291.4 sq. feet)

Total area: approx. 63.9 sq. metres (688.0 sq. feet)