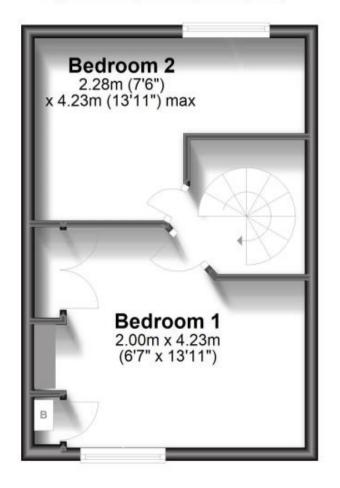

### Accommodation

## **Ground Floor**

Approx. 36.9 sq. metres (396.7 sq. feet)

First Floor

Approx. 27.1 sq. metres (291.4 sq. feet)

Total area: approx. 63.9 sq. metres (688.0 sq. feet)