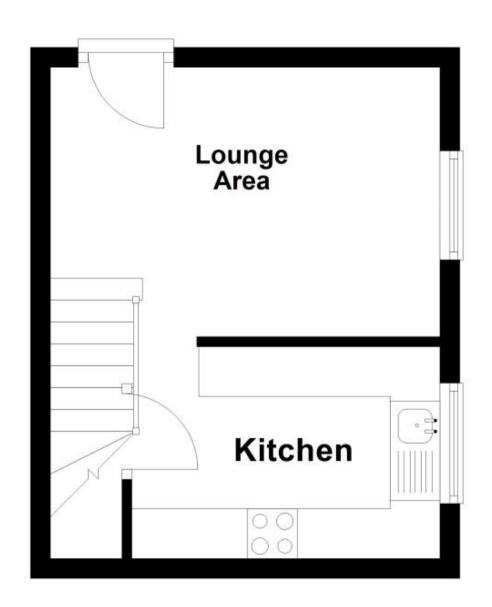

### Accommodation

**Lounge** 3.26x3.07

**Kitchen** 3.10x2.13

Stairs & Landing

**Bedroom** 4.07x3.00 **Bathroom** 2.00x1.95

Front Garden

Allocated Off Road Parking

# **Ground Floor**