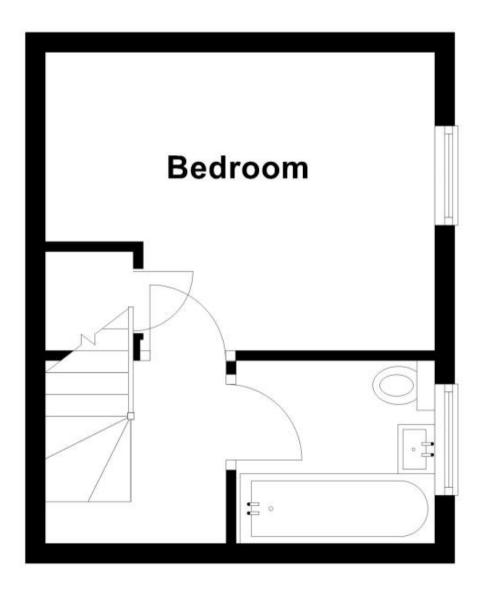

### Accommodation

**Lounge** 3.26x3.07

**Kitchen** 3.10x2.13

Stairs & Landing

**Bedroom** 4.07x3.00 **Bathroom** 2.00x1.95

Front Garden

Allocated Off Road Parking

# First Floor