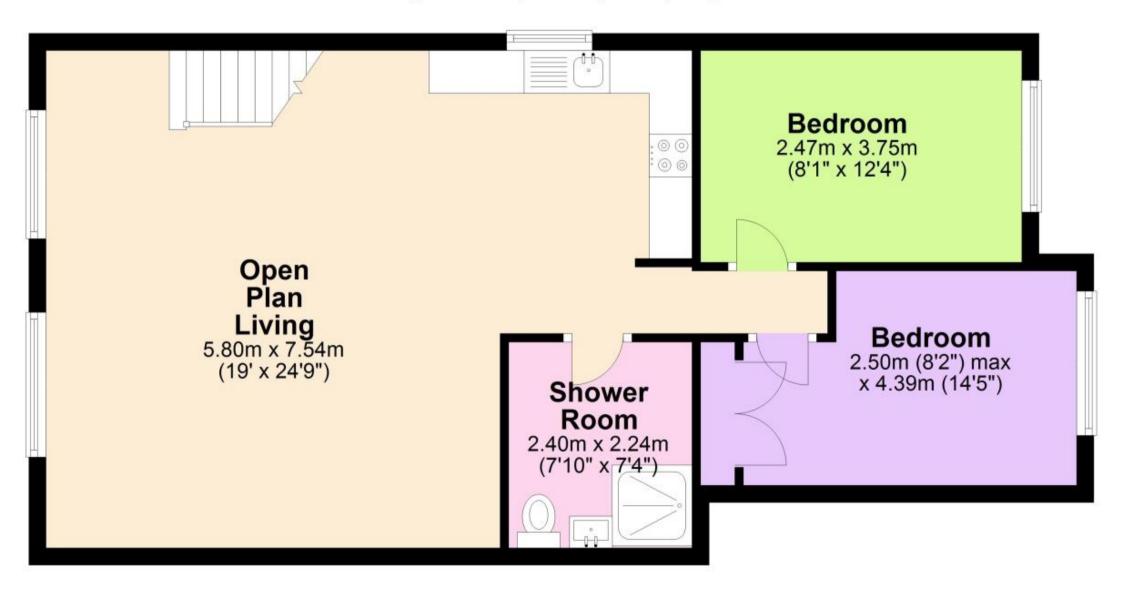

## Accommodation

Lounge/Kitchen 7.54 x 5.08 Shower Room 2.24 x 1.46 Bedroom 2.47 x 3.75 Bedroom 3.88 x 2.50

# **First Floor**

Approx. 83.1 sq. metres (894.4 sq. feet)

Total area: approx. 83.1 sq. metres (894.4 sq. feet)