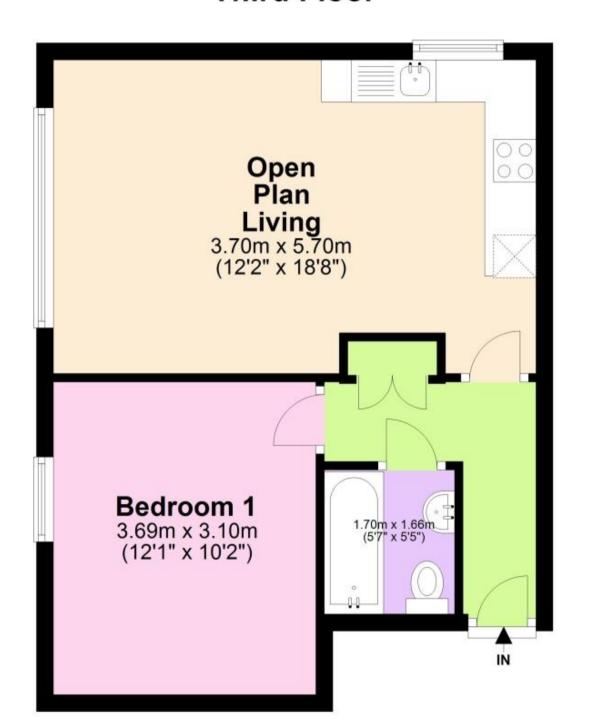

## **Accommodation**

Lounge Kitchen Area 5.8x3.71

**Bedroom** 3.7x3.3 **Bathroom** 1.8x1.8

Call Sutton 020 86426266 ■ cubittandwest.co.uk

POTENTIAL:

CURRENT

## **Third Floor**