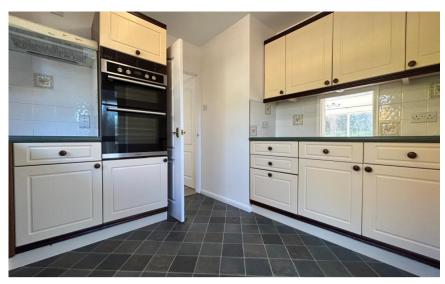

### Accommodation

**Porch** 2.94 x 1.20

**Kitchen** 3.19 x 2.79

**Shower room** 1.76 x 1.64

**Bedroom 2** 3.40 x 3.08

**Bedroom 1** 6.00 x 4.01

**Lounge** 5.00 x 3.49

**Dining room** 5.21 x 2.39