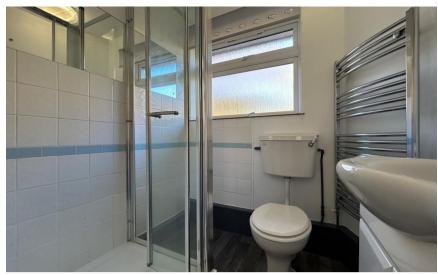

### Accommodation

**Porch** 2.94 x 1.20

**Kitchen** 3.19 x 2.79

**Shower room** 1.76 x 1.64

**Bedroom 2** 3.40 x 3.08

**Bedroom 1** 6.00 x 4.01

**Lounge** 5.00 x 3.49

**Dining room** 5.21 x 2.39