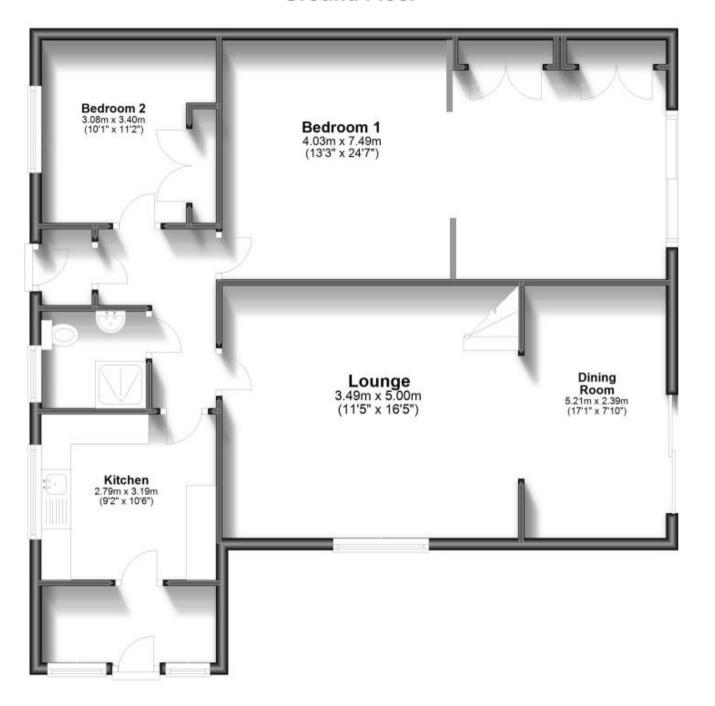

### Accommodation

**Porch** 2.94 x 1.20

**Kitchen** 3.19 x 2.79

**Shower room** 1.76 x 1.64

**Bedroom 2** 3.40 x 3.08

**Bedroom 1** 6.00 x 4.01

**Lounge** 5.00 x 3.49

**Dining room** 5.21 x 2.39

# **Ground Floor**