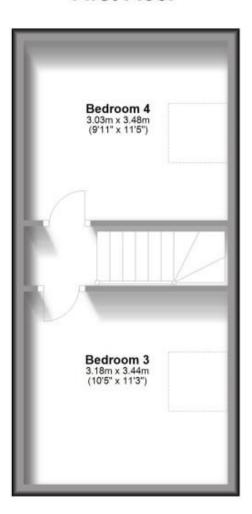

**Bedroom 3** 3.44 x 3.18

**Bedroom 4** 3.48 x 3.03

Garden

Garage Driveway

## First Floor