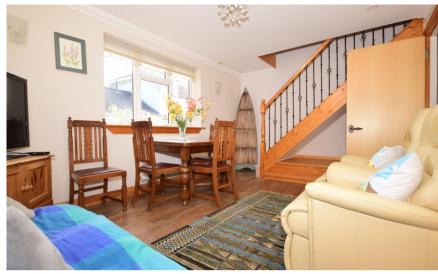

#### Accommodation

Living Room  $4.75 \times 3.26$ Kitchen  $2.87 \times 2.3$ Bedroom  $2 \ 2.39 \times 3.38$ Wet Room  $1.3 \times 2.3$ Master Bedroom  $5.3 \times 4.7$ En-Suite Shower  $2.1 \times 1.7$ 