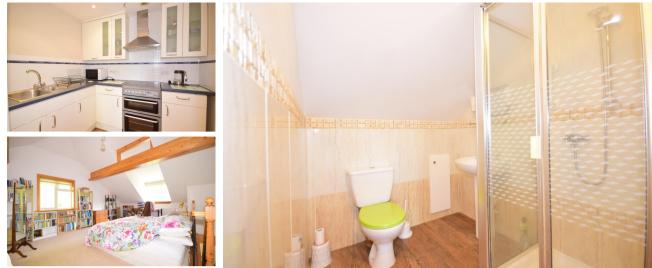

#### Accommodation

Living Room  $4.75 \times 3.26$ Kitchen  $2.87 \times 2.3$ Bedroom  $2 \ 2.39 \times 3.38$ Wet Room  $1.3 \times 2.3$ Master Bedroom  $5.3 \times 4.7$ En-Suite Shower  $2.1 \times 1.7$ 