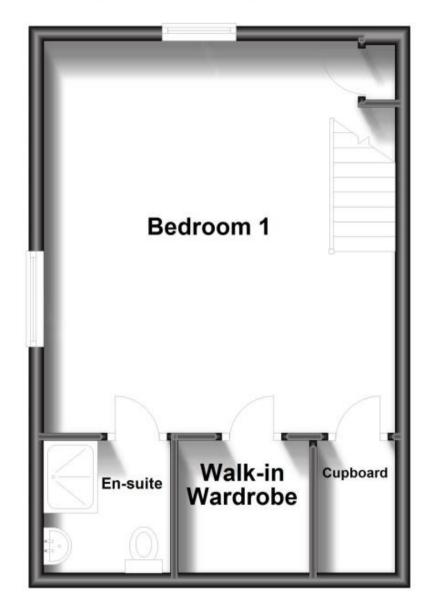

#### Accommodation

Living Room  $4.75 \times 3.26$ Kitchen  $2.87 \times 2.3$ Bedroom  $2 \ 2.39 \times 3.38$ Wet Room  $1.3 \times 2.3$ Master Bedroom  $5.3 \times 4.7$ En-Suite Shower  $2.1 \times 1.7$ 

# First Floor

Approx. 34.1 sq. metres (366.9 sq. feet)

Total area: approx. 72.8 sq. metres (783.4 sq. feet)