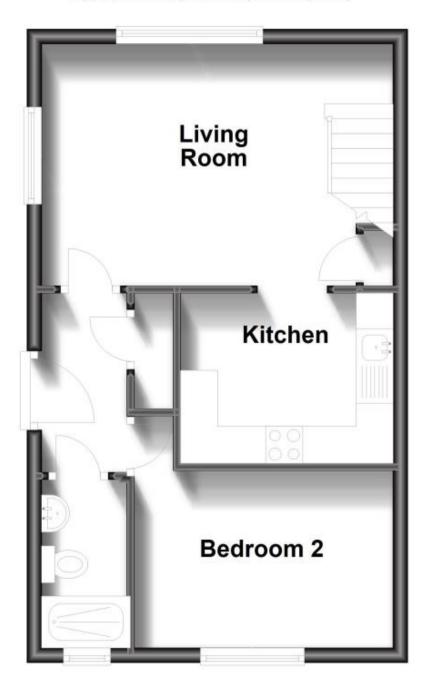

#### Accommodation

Living Room  $4.75 \times 3.26$ Kitchen  $2.87 \times 2.3$ Bedroom  $2 \ 2.39 \times 3.38$ Wet Room  $1.3 \times 2.3$ Master Bedroom  $5.3 \times 4.7$ En-Suite Shower  $2.1 \times 1.7$ 

## **Ground Floor**

Approx. 38.7 sq. metres (416.5 sq. feet)