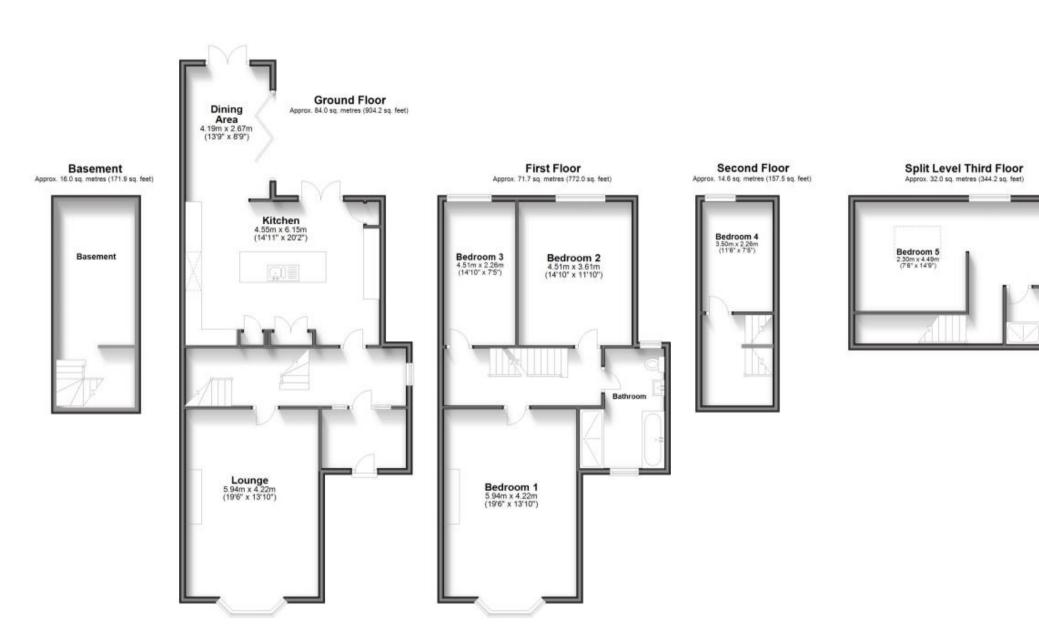

## **Main Features**

- \* Executive Family Home
- \* Five Bedrooms
- \* Driveway Parking
- \* Beautiful Kitchen/Dining area
- \* Enclosed Garden
- \* Large Lounge with Period Features

Deposit required is £2,769.23 City of Portsmouth - Council Tax Band Tax Band E

## Accommodation

Double Bedroom 1 14,10 x 7,5

Double Bedroom 2 19.3 x 13.9

**Double Bedroom 3** 14,10 x 11, 10

Double Bedroom 4 11,4 x 7,6

**Double Bedroom 5** 16,05 x 11,05

**Reception 1** 19,6 x 13,10

Call Portsmouth 023 92653157 ■ cubittandwest.co.uk